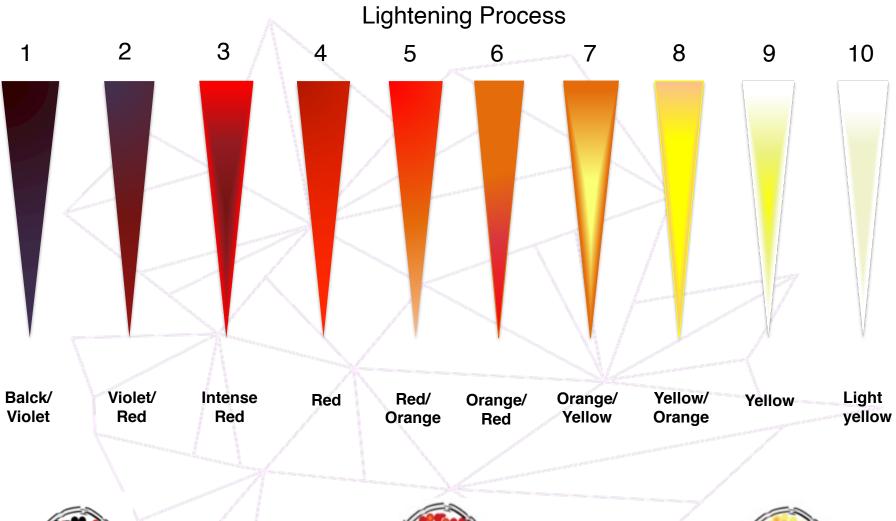

## BLONDE ELEVATION YELLOW OUT EXTREME LIFT POWDER

ALMOND OIL - BISABOLOL - VIOLET PIGMENT

Lightens hair by up to 9 tones. Almond Oil and Bisabolol have a protective, moisturizing and soothing action. Purple pigments help neutralize unwanted yellow tones.

#### **HOW TO USE:**

Mix Extreme Lift Powder at a ratio of 1:2 with the desired Dev Plus (10, 20, 30 or 40 volume), depending on desired result.

Example: 30g of Extreme Lift Powder + 60g of Dev Plus. Processing time: Up to 45 minutes depending on desired tone and, the hairs porosity level.

#### Black pigment:

Neutralize eumelanin and tricosiderine Removes red/copper artificial pigments

#### Blue pigment:

Neutralize tricosiderine and feomelanin. Removes copper/yellow artificial pigments

Violet pigment: Neutralize feomelanin Removes yellow artificial pigments

BLONDE ELEVATION yellow Out

**Applications** 