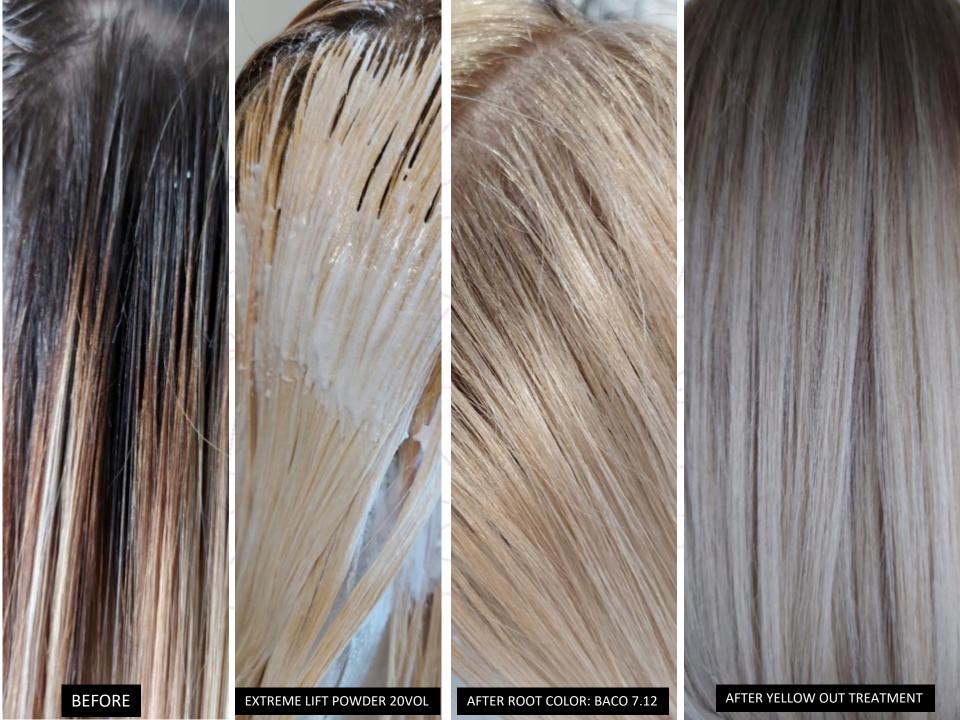

and soothing action. Purple pigments help neutralize unwanted yellow tones.

#### **HOW TO USE:**

Mix Extreme Lift Powder at a ratio of 1:2 with the desired Dev Plus (10, 20, 30 or 40 volume), depending on desired result.

Example: 30g of Extreme Lift Powder + 60g of Dev Plus. Processing time: Up to 45 minutes depending on desired tone and, the hairs porosity level.















#### Black pigment:

Neutralize eumelanin and tricosiderine Removes red/copper artificial pigments



#### Blue pigment:

Neutralize tricosiderine and feomelanin. Removes copper/yellow artificial pigments



Violet pigment: Neutralize feomelanin Removes yellow artificial pigments



BLONDE ELEVATION yellow Out

**Applications** 



#### BEFORE AND AFTER YELLOW OUT TREATMENT: POWDER - SHAMPOO - MASK - BIPHASE