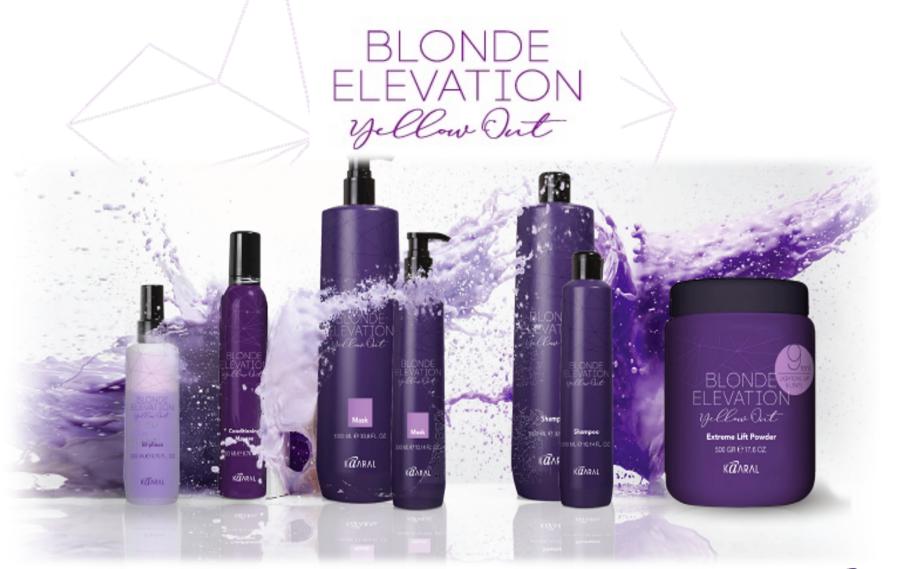

### BLONDE ELEVATION yellow Out

## KAARAL PRESENTS ITS NEW LINE, BLONDE ELEVATION - YELLOW OUT. A RANGE OF ANTI-YELLOW PRODUCTS FOR PERFECT BLONDE HAIR

A professional line that has been created to brighten and revitalize blond, white/grey and highlighted hair for pure, absolute and perfect results.

**Before** 

After

- brightens blond
- tones unwanted yellow tones
- enhances the natural appearance of grey and white hair, adding body to bleached or natural grey/white hair.

Enriched with the latest generation of active ingredients, grape extract and purple pigments will intensely moisturize the hair and neutralize unwanted yellow tones.

#### **PURPLE POWDER**

contains special three-dimensional anti-reflective and extremely advanced purple pigments. Delicately neutralizing the yellow tones in bleached or grey/white hair, making hair look naturally brighter.

#### **GRAPE EXTRACT**

Grapes have valuable properties to reinvigorate hair. Full of antioxidants, vitamins and mineral salts – giving the hair an immediate energy boost.

Black grapes contain high quantities of potassium, vitamin C and vitamin A which, together with polyphenols, give them excellent antioxidant properties. Rich in *Resveratrol*, (the anti-ageing antioxidant par excellence), this strengthens skin, stimulates the skin's microcirculation and acts as an anti-inflammatory, fighting against skin ageing.

# Shampoo 1000 ML @ 33,8 FL. OZ. $\kappa \widehat{a}_{\Lambda R \Lambda L}$

## BLONDE ELEVATION YELLOW OUT SHAMPOO

**VIOLET PIGMENT – GRAPE EXTRACT** 

Formulated with grape extract and purple pigment, it enhances cool blonde tones and eliminates unwanted yellow from bleached, blonde, grey/white hair.

## BLONDE ELEVATION YELLOW OUT MASK

SHEA BUTTER - VIOLET PIGMENT - GRAPE EXTRACT

Enriched with grape extract, shea butter and purple pigment. It intensely moisturises and neutralizes unwanted yellow tones.

## BLONDE ELEVATION YELLOW OUT CONDITIONING MOUSSE

LAVENDER - MILK PROTEIN - VIOLET PIGMENTS

Leave-in mousse with lavender extract, milk proteins and purple pigments to tone, moisturize and add body.

## BLONDE ELEVATION YELLOW OUT EXTREME LIFT POWDER

ALMOND OIL - BISABOLOL - VIOLET PIGMENT

Lightens hair by up to 9 tones. Almond Oil and Bisabolol have a protective, moisturizing and soothing action. Purple pigments help neutralize unwanted yellow tones.