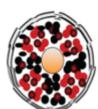

## BLONDE ELEVATION YELLOW OUT EXTREME LIFT POWDER

ALMOND OIL - BISABOLOL - VIOLET PIGMENT

Lightens hair by up to 9 tones. Almond Oil and Bisabolol have a protective, moisturizing and soothing action. Purple pigments help neutralize unwanted yellow tones.

#### **HOW TO USE:**

Mix Extreme Lift Powder at a ratio of 1:2 with the desired Dev Plus (10, 20, 30 or 40 volume), depending on desired result.

Example: 30g of Extreme Lift Powder + 60g of Dev Plus. Processing time: Up to 45 minutes depending on desired tone and, the hairs porosity level.

#### Black pigment:

Neutralize eumelanin and tricosiderine Removes red/copper artificial pigments

#### Blue pigment:

Neutralize tricosiderine and feomelanin. Removes copper/yellow artificial pigments

Violet pigment: Neutralize feomelanin Removes yellow artificial pigments

BLONDE ELEVATION yellow Out

**Applications** 