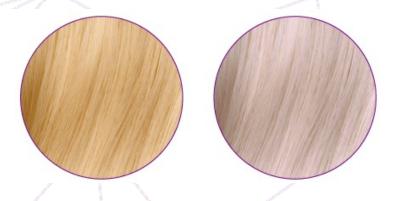

**Before** 

After

- brightens blond
- tones unwanted yellow tones
- enhances the natural appearance of grey and white hair, adding body to bleached or natural grey/white hair.

Enriched with the latest generation of active ingredients, grape extract and purple pigments will intensely moisturize the hair and neutralize unwanted yellow tones.

#### BEFORE AND AFTER YELLOW OUT TREATMENT: POWDER - SHAMPOO - MASK - BIPHASE