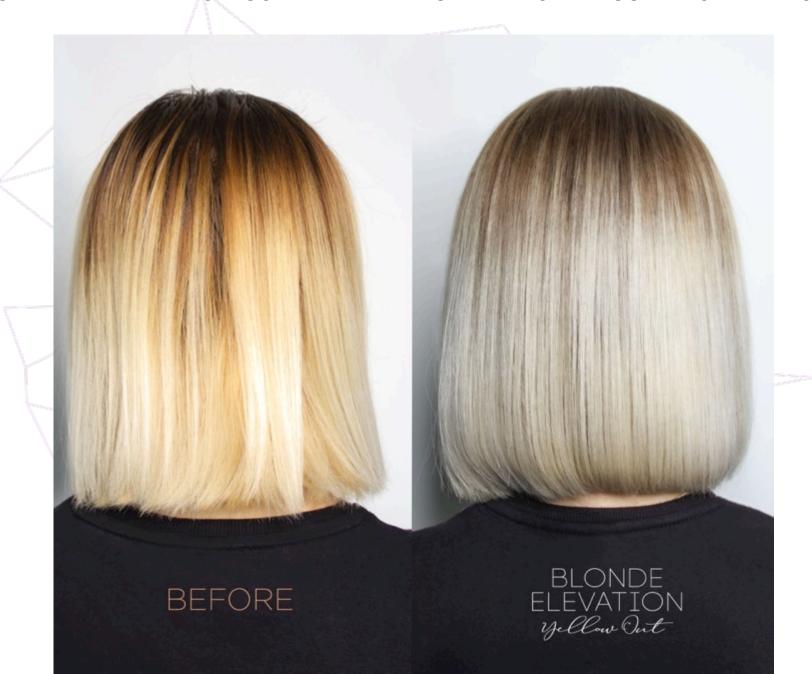

**Before** 

After

- brightens blond
- tones unwanted yellow tones
- enhances the natural appearance of grey and white hair, adding body to bleached or natural grey/white hair.

Enriched with the latest generation of active ingredients, grape extract and purple pigments will intensely moisturize the hair and neutralize unwanted yellow tones.

#### BEFORE AND AFTER YELLOW OUT TREATMENT: POWDER - SHAMPOO - MASK - BIPHASE