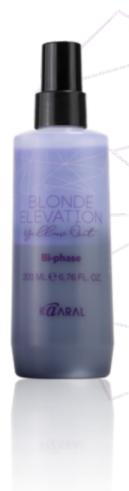

#### **HOW TO USE:**

Apply to washed and towel-dried hair. Comb through and leave in for 1 to 5 minutes. Rinse.

**VIOLET PIGMENT – GRAPE EXTRACT** 

Leave-in conditioner with advanced detangling and protective action.

Thanks to the concentration of purple pigment and grape extract, it tones unwanted yellow tones and brightens bleached, blond, grey /white hair.

#### **HOW TO USE:**

Shake well. After washing hair, spray evenly over lengths and ends. Do not rinse. Proceed to dry hair.