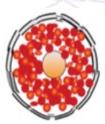

## BLONDE ELEVATION YELLOW OUT EXTREME LIFT POWDER

ALMOND OIL - BISABOLOL - VIOLET PIGMENT

Lightens hair by up to 9 tones. Almond Oil and Bisabolol have a protective, moisturizing and soothing action. Purple pigments help neutralize unwanted yellow tones.

#### **HOW TO USE:**

Mix Extreme Lift Powder at a ratio of 1:2 with the desired Dev Plus (10, 20, 30 or 40 volume), depending on desired result.

Example: 30g of Extreme Lift Powder + 60g of Dev Plus. Processing time: Up to 45 minutes depending on desired tone and, the hairs porosity level.

#### Black pigment:

Neutralize eumelanin and tricosiderine Removes red/copper artificial pigments

#### Blue pigment:

Neutralize tricosiderine and feomelanin. Removes copper/yellow artificial pigments

Violet pigment: Neutralize feomelanin Removes yellow artificial pigments

BLONDE ELEVATION yellow Out

**Applications** 