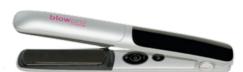

### 3 blow dryer

Titanium technology cuts down on drying time with titanium plates and an 1875W / AC motor. Pure Air Technology has six LED lights that provide antimicrobial properties, improving airflow quality and promoting a healthier scalp. Includes three speeds, three temperatures and a removable nozzle.

\$139.99