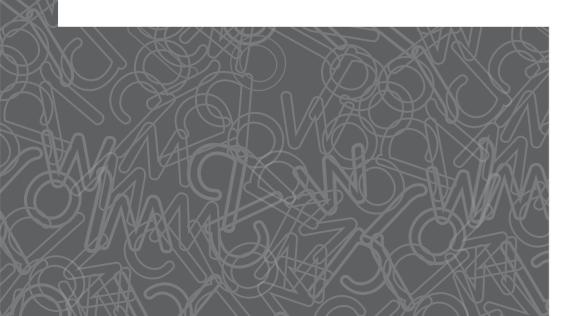

### professional titanium

### 1 curling wand

Tapered barrel to create the perfect curl. Features titanium technology for even heat distribution, an ergonomic design, cool tip and soft-touch finish in addition to Rapid Heat Technology, heating up to 410°F in 90 seconds.