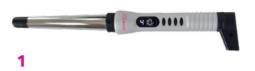

\$139.99

2 flat iron

Designed with a soft-touch finish for nonslip grip, color-coded LED lights, auto shut-off after one hour and reaches up to 425°F. Titanium technology allows even heat distribution helping to cut frizz, creating perfectly sleek hair. It can also be used to curl for luscious beachy waves.

Price \$139.99