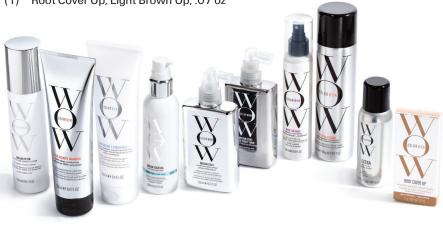

### **NEW! \$99 INDIE STYLIST TRIAL KIT**

CW872

Features Color Wow's award-winning, best-selling products!

#### INCLUDES:

- (1) Dream Filter, 6.7 oz
- (1) Shampoo, 8.4 oz
- (1) Conditioner F/N, 8.4 oz
- (1) Dream Cocktail Coconut Infused, 6.7 oz
- (1) Dream Coat, 6.7 oz
- (1) Dream Coat for Curly Hair, 6.7 oz
- (1) Raise the Root, 5 oz
- (1) Style on Steroids, 7 oz
- Extra Shine Spray, 2.5 oz Travel Size (1)
- Root Cover Up, Light Brown Up, .07 oz (1)