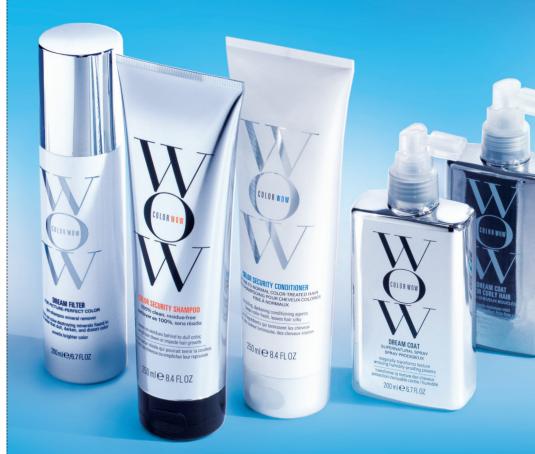

|
| EXTRA MIST-ICAL SHINE SPRAY                                                                                          | 162ml/5 oz     | \$29.00         | \$14.50        |
|                                                                                                                      | 75ml/2.5 oz    | \$16.00         | \$8.00         |
| ROOT COVER UP<br>Available in Platinum, Blonde, Dark Blonde, Light Brown,<br>Medium Brown, Dark Brown, Black and Red | 2.1g/.07 oz    | \$34.50         | \$17.25        |
| ROOT COVER UP - TESTERS<br>Includes all 8 shades                                                                     | 1 lb 3 oz      | N/A             | \$70.00        |

**V** To add your salon to Color Wow's Salon Locator, go to colorwowhair.com/addmysalon

# COLOR WOW



### INTRO DEALS September 2021-December 2021

## THE POWER OF WOW

### How is Color Wow totally different from other hair care brands?

When it comes to hair color, Color Wow is fanatical about the ingredients that go into our products – the first to ban "color corrupters" found in most hair care and styling products.

- Color Wow has identified and banned over 60 ingredients commonly found in other hair care formulas that can darken or distort hair color.
- Every formula is a breakthrough, proprietary technology developed in the Color Wow Lab.
- Every formula solves an unmet problem for stylists and their clients.
- Color Wow does not bring a product to market unless it's a major improvement over what exists or it addresses an unsolved problem.
- Safe and effective, every formula delive