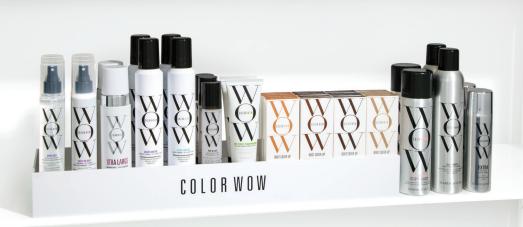

# COLOR WOW COLLECTION

SAVE 21%

CW875

Retail the Dream Regime and top stylers!

### PURCHASE:

- (6) Dream Filter, 6.7 oz
- (6) Shampoo, 8.4 oz
- (3) Conditioner-F/N, 8.4 oz
- (3) Conditioner-N/T, 8.4 oz
- (6) Dream Cocktails, 6.7 oz –
  2 of each Kale, Coconut, Carb
- (4) Dream Coat, 6.7 oz
- (2) Dream Coat for Curly Hair, 6.7 oz
- (3) Raise the Root, 5 oz
- (2) Pop & Lock, 1.8 oz
- (2) One-Minute Transformation, 4 oz
- (2) Style on Steroids, 7 oz
- (2) NEW! Xtra Large Bombshell Volumizer, 6.7 oz