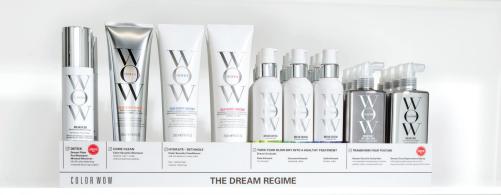

# COLOR WOW COLLECTION

SAVE 21%

CW875

Retail the Dream Regime and top stylers!

### PURCHASE:

- (6) Dream Filter, 6.7 oz
- (6) Shampoo, 8.4 oz
- (3) Conditioner-F/N, 8.4 oz
- (3) Conditioner-N/T, 8.4 oz
- (6) Dream Cocktails, 6.7 oz –
  2 of each Kale, Coconut, Carb
- (4) Dream Coat, 6.7 oz
- (2) Dream Coat for Curly Hair, 6.7 oz
- (3) Raise the Root, 5 oz
- (2) Pop & Lock, 1.8 oz
- (2) One-Minute Transformation, 4 oz
- (2) Style on Steroids, 7 oz
- (2) NEW! Xtra Large Bombshell Volumizer, 6.7 oz