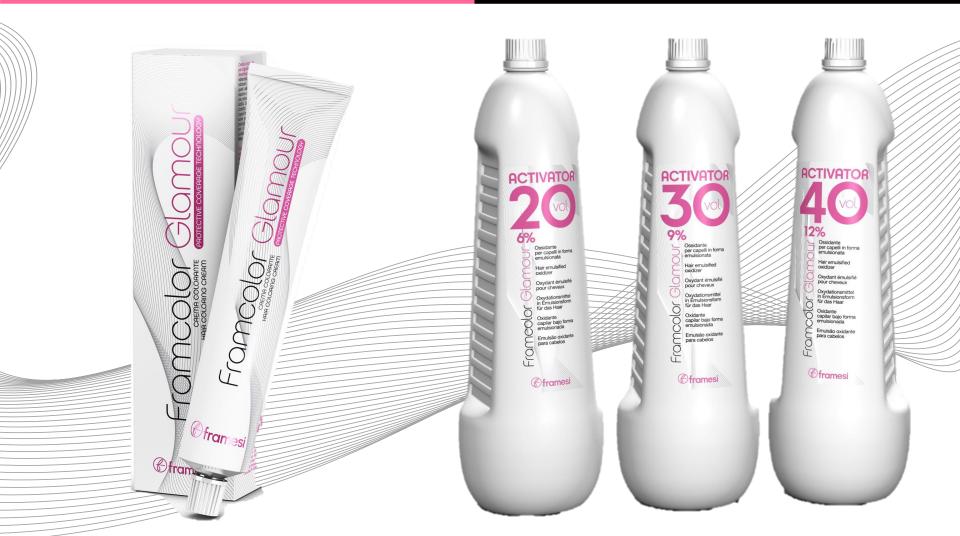

### Francolor Glamour

- 49 shades \$5.75
  - The Naturals
  - The Golds
  - The Reds
  - The Natural Ashes
  - The Ambers
  - The Auburns
  - The Copper Golds
  - The Violets
  - The Sands
  - The Ultra Lifts
- 3 Activators \$7.55
  - 20 volume
  - 30 volume
  - 40 volume

(35 minute processing)

(45 minutes for Ultra Lifts and resistant gray)