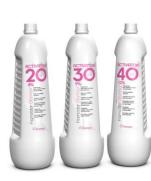

### Francolor Glamour

- 49 shades \$5.75
  - The Naturals
  - The Golds
  - The Reds
  - The Natural Ashes
  - The Ambers
  - The Auburns
  - The Copper Golds
  - The Violets
  - The Sands
  - The Ultra Lifts
- 3 Activators \$7.55
  - 20 volume
  - 30 volume
  - 40 volume