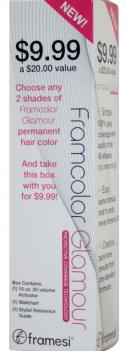

### Try Me for \$9.99

- Choose any 2 shades of Framcolor Glamour
- Plus a 15oz. 20 volume activator with education material

- Wallchart
- Stylist Reference Guide
- Intro Deal Sheet

(packed in a decorative box – shown to the left)

\*Try me sampler is a limited time offer and does not qualify as a New Door