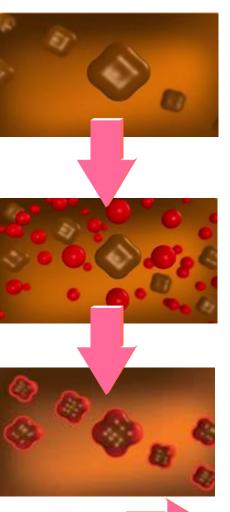

### **Protective Coverage Technology**

18-MEA Lipid — fatty acid found naturally in hair

- Depleted by flat irons, brushing, blow drying and chemical services.
- Framcolor Glamour replaces 18-MEA Lipid into the hair, which guarantees:
  - Stronger color adhesion
  - Deeper color penetration
  - Restructuring of the hair fiber
  - Returning hair to a healthy, shiny, natural state

**Protective Coverage Technology** 

18-MEA Lipid

+

Boswellia Serrata

50% longer lasting color

- ✓ Simple. . . 100% gray coverage with each of the 49 shades (no intermixing)
- ✓ Easy. . . same formula root to ends, never browns out
- ✓ Creative. . . pure tone results from pre-blended formulas