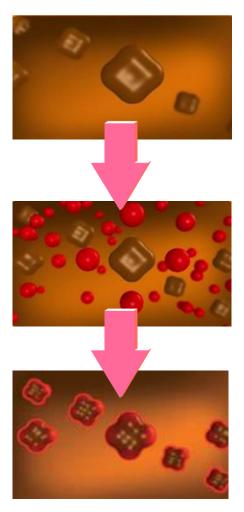

### **Protective Coverage Technology**

18-MEA Lipid — fatty acid found naturally in hair

- Depleted by flat irons, brushing, blow drying and chemical services.
- Framcolor Glamour replaces 18-MEA Lipid into the hair, which guarantees:
  - Stronger color adhesion
  - Deeper color penetration
  - Restructuring of the hair fiber
  - Returning hair to a healthy, shiny, natural state

### **Protective Coverage Technology**

- Boswellia Serrata
  - Vegetable oil extract
     of the Boswellia Serrata
     plant found in Africa and
     Asia. Functions as an
     anti-inflammatory

- •Protects and conditions the hair and scalp during the color process
- Minimizes scalp irritation for optimal client comfort

**Protective Coverage Technology** 

18-MEA Lipid

+

Boswellia Serrata

50% longer lasting color

- ✓ Simple. . . 100% gray coverage with each of the 49 shades (no intermixing)
- ✓ Easy. . . same formula root to ends, never browns out
- ✓ Creative. . . pure tone results from pre-blended formulas