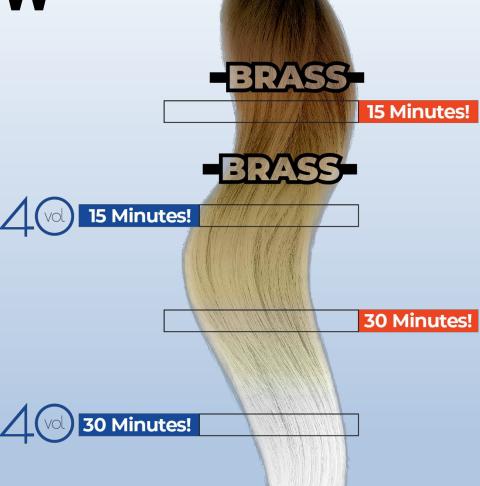

INNOVATION THAT WORKS exclusively from framesi\*

From this

To bliss!

DECOLOR B CREAM PLUS with 20 volume used on scalp

Test strand for best results

**FAST or SLOW** 

You're in CONTROL!

15 minutes using 30 Volume
Or
30 minutes using 15 Volume