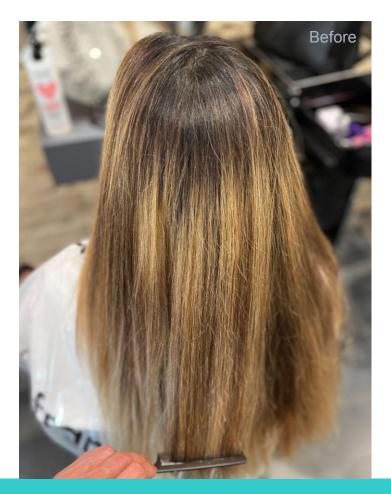

ucture, typically depleted during a lightening service

In DECOLOR B INFINITY+, Concentrated Hyaluronic Acid instantly revitalizes, rejuvenates, and nourishes hair with intense moisture during the lightening process





White Kaolin Powder is an ultra-saturating and exfoliating clay-based powder that allows the product to adhere better to the hair's surface, helping to lift the cuticle for better penetration and efficient processing, for quicker and more even results.

This ingredient also enhances the absorption of Hyaluronic Acid for additional conditioning and protection during the lifting process

#### WHY

White Kaolin Powder?



## INNOVATION THAT WORKS exclusively from framesi MILAN



Modern BALAYAGE



## INNOVATION THAT WORKS exclusively from framesi MILAN



**BALAYAGE** 







Band Removal



## INNOVATION THAT WORKS exclusively from framesi MII AN



Decolorizing







#### **Product Usage**

|                      | Amount of           | Amount of     | Volume of |
|----------------------|---------------------|---------------|-----------|
| Desired Result       | DECOLOR B INFINITY+ | Developer     | Developer |
| 5 levels of lift     | 2 Scoops            | 80ml / 2.7oz  | 20        |
| 6 levels of lift     | 2 Scoops            | 80ml / 2.7oz  | 30        |
| 7 levels of lift     | 2 Scoops            | 80ml / 2.7oz  | 40        |
| 8-10+ levels of lift | 3 Scoops            | 100ml / 3.4oz | 40        |









# SCAN HERE FOR MORE INFORMATION