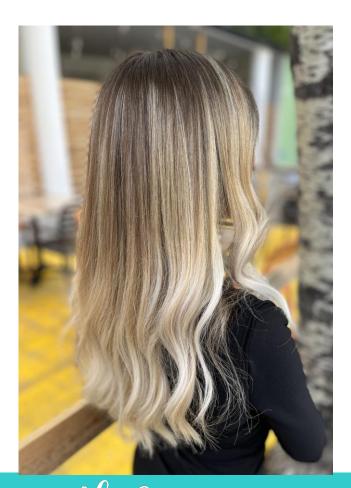

structure, typically depleted during a lightening service

In DECOLOR B INFINITY+, Concentrated Hyaluronic Acid instantly revitalizes, rejuvenates, and nourishes hair with intense moisture during the lightening process





White Kaolin Powder is an ultra-saturating and exfoliating clay-based powder that allows the product to adhere better to the hair's surface, helping to lift the cuticle for better penetration and efficient processing, for quicker and more even results.

This ingredient also enhances the absorption of Hyaluronic Acid for additional conditioning and protection during the lifting process

#### WHY

White Kaolin Powder?



## INNOVATION THAT WORKS exclusively from framesi MILAN



Modern BALAYAGE



## INNOVATION THAT WORKS exclusively from framesi MILAN



**BALAYAGE** 







Band Removal



## INNOVATION THAT WORKS exclusively from framesi MII AN



Decolorizing







#### **Product Usage**

|                      | Amount of           | Amount of     | Volume of |
|----------------------|---------------------|---------------|-----------|
| Desired Result       | DECOLOR B INFINITY+ | Developer     | Developer |
| 5 levels of lift     | 2 Scoops            | 80ml / 2.7oz  | 20        |
| 6 levels of lift     | 2 Scoops            | 80ml / 2.7oz  | 30        |
| 7 levels of lift     | 2 Scoops            | 80ml / 2.7oz  | 40        |
| 8-10+ levels of lift | 3 Scoops            | 100ml / 3.4oz | 40        |









# SCAN HERE FOR MORE INFORMATION