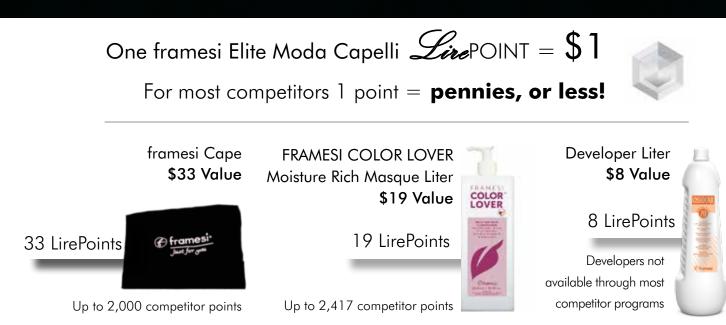

## FRAMESI COLOR® LOVER

**11 - 20 LirePoints each** Retail price \$22 to \$40 each pure profit!

Use LirePoints to keep valuable profits from going down the drain.

- A. Chemical Apron 22 LirePoints
- B. **framesi Cape** 33 LirePoints
- C. 12 Pack framesi Towels 75 LirePoints
- D. 25 Pack

framesi Retail Bag 14 LirePoints

- E. **framesi Mug** 20 LirePoints
- F. Balayage Brush 7 LirePoints
- G. Acca Kappa Comb 5 LirePoints

EXCLUSIVE ELITE MODA CAPELLI TECHNICAL HOTLINE 1.800.214.0618 • EliteModaCapelli@framesi-na.com 9