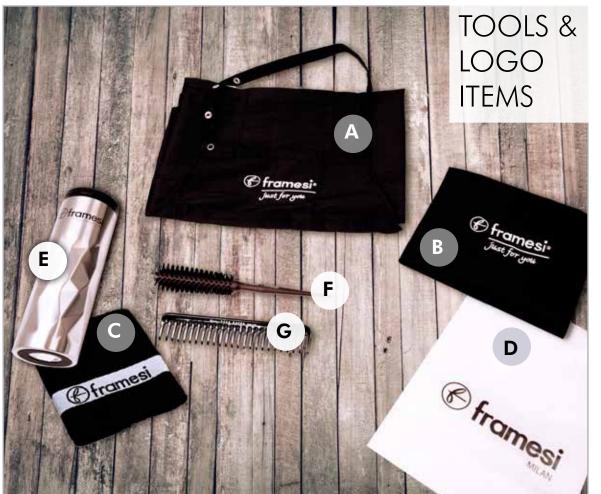

## FRAMESI COLOR® LOVER

**11 - 20 LirePoints each** Retail price \$22 to \$40 each pure profit!

Use LirePoints to keep valuable profits from going down the drain.

- A. Chemical Apron 22 LirePoints
- B. **framesi Cape** 33 LirePoints
- C. 12 Pack framesi Towels 75 LirePoints
- D. 25 Pack

framesi Retail Bag 14 LirePoints

- E. **framesi Mug** 20 LirePoints
- F. Balayage Brush 7 LirePoints
- G. Acca Kappa Comb 5 LirePoints

EXCLUSIVE ELITE MODA CAPELLI TECHNICAL HOTLINE 1.800.214.0618 • EliteModaCapelli@framesi-na.com 9