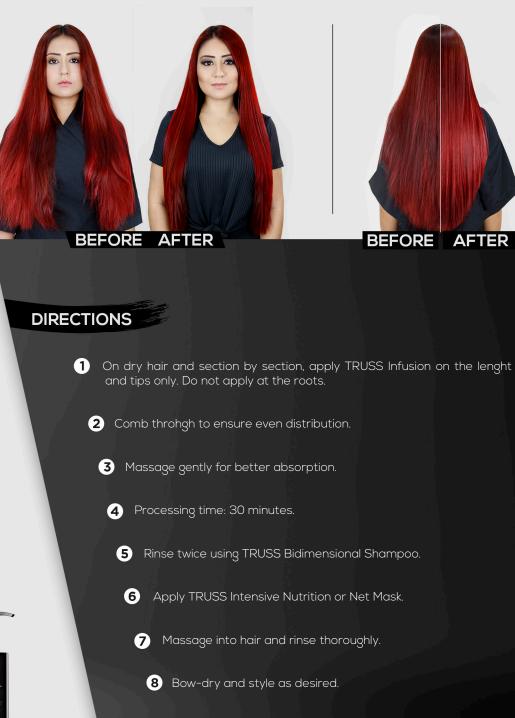

## INFUSION

The wax is derived from a highly nutritive fruit from the Andes called **Myrica** and its biggest differentiation is its ability to protect. Due to the fact that it is extracted from a fruit that is resistant to extreme temperatures, the fruit naturally produces a protective wax, which truly seals-in all its internal nutrients and protects the external agents. Acting the same way the hair, it promotes ultra-effective protective layers.

**Product Output:** 13 applications - Product yield varies according to the length, density and type of hair.

| ACTIVE INGREDIENTS | PROTEIN      | LIPID        | VITAMIN      | PROTECTIVE<br>LAYER |
|--------------------|--------------|--------------|--------------|---------------------|
| Soft Effect        |              |              |              | ✓                   |
| Myrica Fruit Wax   |              | $\checkmark$ | $\checkmark$ | $\checkmark$        |
| Phospholipids      |              |              | $\checkmark$ |                     |
| Bio-Cysteine       | $\checkmark$ |              |              | $\checkmark$        |
| Ceramides          | $\checkmark$ | $\checkmark$ | $\checkmark$ | $\checkmark$        |
| Vitamin E          |              |              | $\checkmark$ |                     |
| Vitamin F          |              |              | $\checkmark$ |                     |
| Amazon Buriti Oil  |              | $\checkmark$ | $\checkmark$ | $\checkmark$        |
| Avocado Oil        |              | $\checkmark$ | $\checkmark$ | $\checkmark$        |