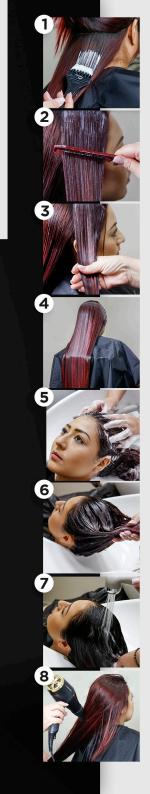

## INFUSION

The wax is derived from a highly nutritive fruit from the Andes called **Myrica** and its biggest differentiation is its ability to protect. Due to the fact that it is extracted from a fruit that is resistant to extreme temperatures, the fruit naturally produces a protective wax, which truly seals-in all its internal nutrients and protects the external agents. Acting the same way the hair, it promotes ultra-effective protective layers.

**Product Output:** 13 applications - Product yield varies according to the length, density and type of hair.

| ACTIVE INGREDIENTS | PROTEIN      | LIPID        | VITAMIN      | PROTECTIVE<br>LAYER |
|--------------------|--------------|--------------|--------------|---------------------|
| Soft Effect        |              |              |              | ✓                   |
| Myrica Fruit Wax   |              | $\checkmark$ | $\checkmark$ | $\checkmark$        |
| Phospholipids      |              |              | $\checkmark$ |                     |
| Bio-Cysteine       | $\checkmark$ |              |              | $\checkmark$        |
| Ceramides          | $\checkmark$ | $\checkmark$ | $\checkmark$ | $\checkmark$        |
| Vitamin E          |              |              | $\checkmark$ |                     |
| Vitamin F          |              |              | $\checkmark$ |                     |
| Amazon Buriti Oil  |              | $\checkmark$ | $\checkmark$ | $\checkmark$        |
| Avocado Oil        |              | $\checkmark$ | $\checkmark$ | $\checkmark$        |