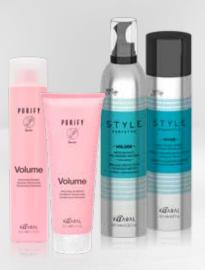

#### **ROYAL NUTRITION**

- Purify Reale Shampoo Liter
- Purify Reale Conditioner Liter
- · Purify Reale Vials

\$ 42.00 SAVE33% SALON VALUE \$ 63.00 COD.3122

Pump up the volume with this series of volumizing and protecting products. Fine hair can be delicate, fragile and dry. With the Extra **Volume** Box, you can infuse the benefits of Bamboo and Almonds while adding volume through the benefits of Ginseng! After Shampoo and Conditioning, finish with adding Style Perfetto's **Volook Volumizing Mousse** to damp hair, adding **Hyper** to the follicle base to stimulate and volumize the hair all day. Weightless moisture, heat protection and long-lasting volume is what you'll get.

### **EXTRA VOLUME BOX**

- Purify Volume Shampoo
- Purify Volume Conditioner
- Style Perfetto Volook
- Style Perfetto Hyper

\$ 39.00 SAVE 9% SALON VALUE \$ 43.00 COD.4122

Curly Gurl slays the day! We know curly hair; it needs sustainable moisture and anti-frizz protection. Utilize **Hydra Shampoo** and follow up with the **Ultra Mask**, utilizing the benefits of Shea and Mufura Butter, the curls take what it needs and rinses away the rest. On damp hair use Insta Curl to define and stimulate, following with **Primer** for protection throughout the day. Bounce through the day knowing those curls and frizz free, luscious and beautiful.