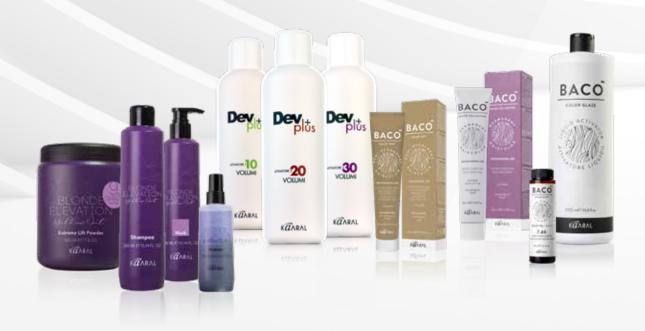

This offering gives a wide variety to get that perfect blonde result. **Blonde Elevation Yellow Out** will give you superior lift while utilizing violet pigments for a pre-toning affect. Whether you are bleaching or coloring grey hair, these products will give your clients healthy, brilliant, and beautiful hair. Use **Baco Color Glaze** to tone unwanted reflections or add tone to bleached hair. From start to finish the No Yellow Box is helping every step of the way for the perfect blonde.

## **NO YELLOW BOX**

- Extreme Lift Powder
- DevPlus 10 20 30 vol
- Bacò 8.22 9.22 10.22 9.12 10.12
- Color Soft .22 .20 8.32
- Color Glaze 8.22 9.22 10.22 7.12 8.12
- Liquid Activator Liter
- Yellow Out Shampoo retail
- Yellow Out Mask retail
- Yellow Out Bi-Phase retail