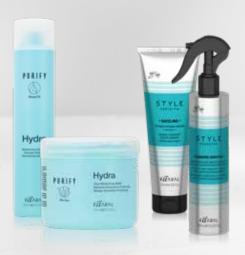

**\$ 115.00** SAVE 13% SALON VALUE \$ 131.73

COD.2122

Intense moisture and protection are the focus in this series of our Purify and Style Perfetto products ranges. Use **Hydra Shampoo** and the **Hydra Nourishing Mask** to infuse the benefits of Almond, Cumin and Sesame, promoting hydration and stability in the hair. Finish the style with the protection of **Dazzling** on damp hair and after blow drying, utilize the **Diamond Smooth** spray with cationic technology for heat protection and sealing the hair. Your client's style with last for days and be protected from free radicals and heat aggression.

#### **SMOOTH & HYDRATION BOX**

- Purify Hydra Shampoo
- Purify Hydra Deep Nourishing Mask
- Style Perfetto Dazzling
- Style Perfetto Diamond Smooth

\$ 39.00 SAVE 9% SALON VALUE \$ 43.00 COD.3122

Royal Nutrition to treat your hair like a queen! **Reale**'s main ingredient is Royal Jelly, it has intense nutrition of vitamins and minerals infusing moisture and strength to hair that needs the extra support. After using the Shampoo and Conditioner, finish with the leave-in Reale Vials for ongoing support to the hair.