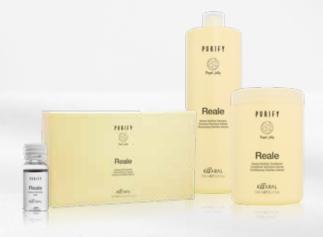

#### **SMOOTH & HYDRATION BOX**

- Purify Hydra Shampoo
- Purify Hydra Deep Nourishing Mask
- Style Perfetto Dazzling
- Style Perfetto Diamond Smooth

\$ 39.00 SAVE 9% SALON VALUE \$ 43.00 COD.3122

Royal Nutrition to treat your hair like a queen! **Reale**'s main ingredient is Royal Jelly, it has intense nutrition of vitamins and minerals infusing moisture and strength to hair that needs the extra support. After using the Shampoo and Conditioner, finish with the leave-in Reale Vials for ongoing support to the hair.

#### **ROYAL NUTRITION**

- Purify Reale Shampoo Liter
- Purify Reale Conditioner Liter
- · Purify Reale Vials

\$ 42.00 SAVE33% SALON VALUE \$ 63.00 COD.3122

Pump up the volume with this series of volumizing and protecting products. Fine hair can be delicate, fragile and dry. With the Extra **Volume** Box, you can infuse the benefits of Bamboo and Almonds while adding volume through the benefits of Ginseng! After Shampoo and Conditioning, finish with adding Style Perfetto's **Volook Volumizing Mousse** to damp hair, adding **Hyper** to the follicle base to stimulate and volumize the hair all day. Weightless moisture, heat protection and long-lasting volume is what you'll get.