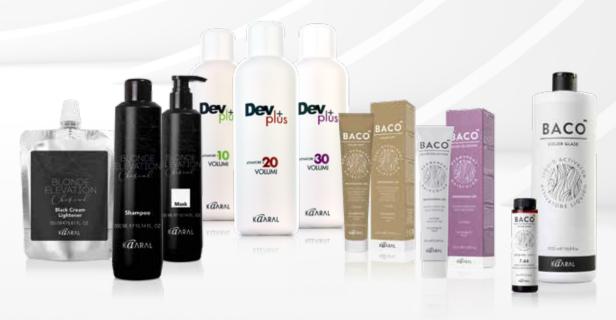

This offering gives a wide variety to get that perfect blonde result. **Blonde Elevation Yellow Out** will give you superior lift while utilizing violet pigments for a pre-toning affect. Whether you are bleaching or coloring grey hair, these products will give your clients healthy, brilliant, and beautiful hair. Use **Baco Color Glaze** to tone unwanted reflections or add tone to bleached hair. From start to finish the No Yellow Box is helping every step of the way for the perfect blonde.

## **NO YELLOW BOX**

- Extreme Lift Powder
- DevPlus 10 20 30 vol
- Bacò 8.22 9.22 10.22 9.12 10.12
- Color Soft .22 .20 8.32
- Color Glaze 8.22 9.22 10.22 7.12 8.12
- Liquid Activator Liter
- Yellow Out Shampoo retail
- Yellow Out Mask retail
- Yellow Out Bi-Phase retail

**\$ 139.00** SAVE 14% SALON VALUE \$ 162.13

COD.1122

The No Orange Box is innovation at its best! This series of products perfectly made for those hard to lift, natural darker levels or making changes to previously colored hair. Utilizing the antioxidant power along with black pigments of Charcoal, the **Blonde Elevation Charcoal** series will give you the neutralization of red and orange tones. **Baco Permanent** and **Baco Soft** demi colors will neutralize, enhance, or cover the toughest greys, giving you the power of ash and violet pigments for beautiful results. This is an opportunity to experience a wide range of our best sellers and newest technology.

# **NO ORANGE BOX**

- Black Lightening Cream
- Dev Plus 10 20 30 vol
- Bacò 8.11 10.11 7.12 8.12
- Color Soft .1 .01 10.10
- Color Glaze 6.11 8.11 10.11
- Liquid Activator
- · Charcoal Shampoo retail
- Charcoal Mask retail