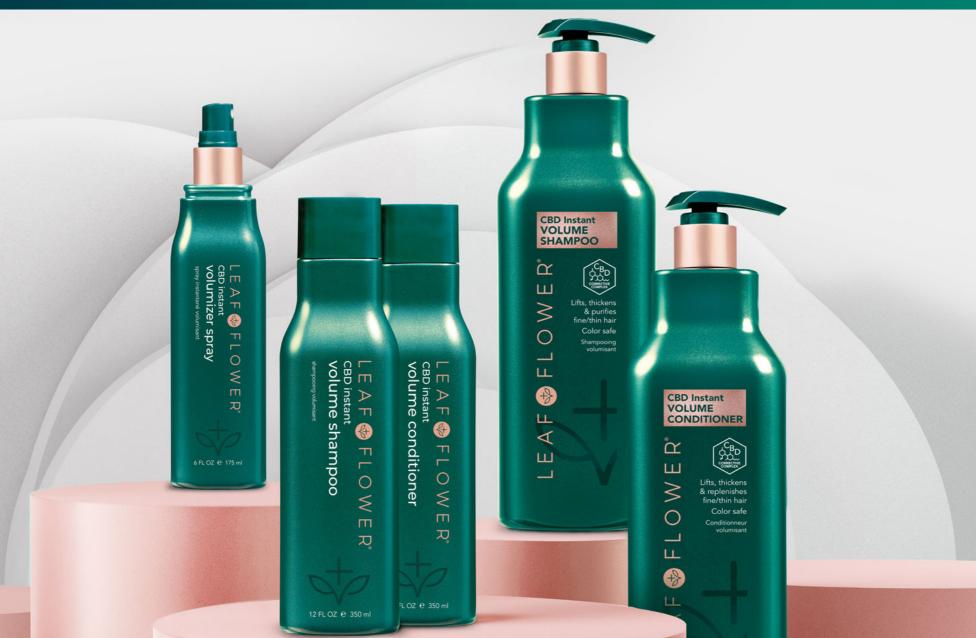

### BACK BAR + RETAIL SIZES

## CBD INSTANT VOLUME SHAMPOO

- Removes impurities
- Phytomolecular actives boost volume
- Restores body to areas weighed down by build up
- Sulfate-free
- Color Safe

**SALON COST:** 

\$20.00

MSRP:

\$40.00

## CBD INSTANT VOLUME CONDITIONER

- Functional glycolipids rebalance scalp
- Strengthens follicles, plumping fine strands
- Adds softness, body and bounce
- Color Safe
- UVA/UVB protection

**SALON COST:** 

## CBD INSTANT VOLUMIZER SPRAY

- Gives noticeable lift at the root
- Breakthrough co-polymer locks in volume at crown
- Fills in + plumps thin strands
- Hair looks and feels thicker
- Dries soft
- Won't build up