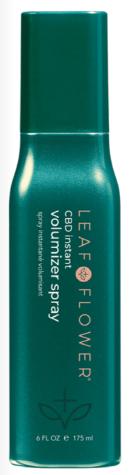

## CBD INSTANT VOLUMIZER SPRAY

- Gives noticeable lift at the root
- Breakthrough co-polymer locks in volume at crown
- Fills in + plumps thin strands
- Hair looks and feels thicker
- Dries soft
- Won't build up

**SALON COST:** 

\$19.00

MSRP:

\$38.00