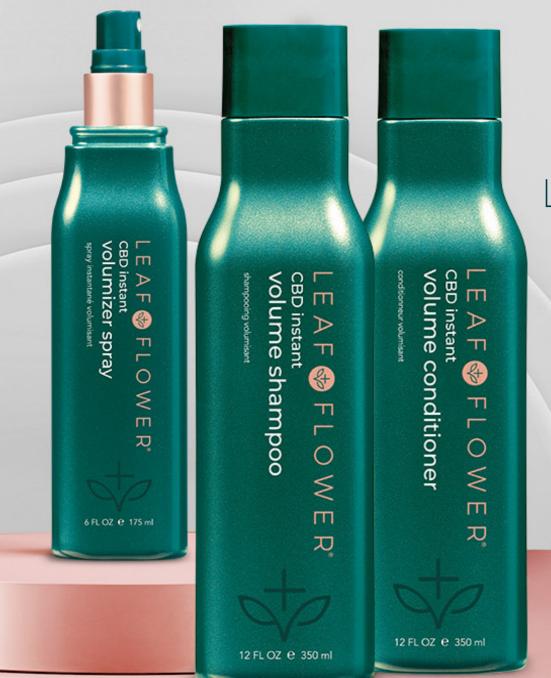

# CBD INSTANT VOLUME

## CBD INSTANT VOLUME SHAMPOO

- Removes impurities
- Phytomolecular actives boost volume
- Restores body to areas weighed down by build up
- Sulfate-free
- Color Safe

**SALON COST:** 

\$20.00

MSRP:

\$40.00

## CBD INSTANT VOLUME CONDITIONER

- Functional glycolipids rebalance scalp
- Strengthens follicles, plumping fine strands
- Adds softness, body and bounce
- Color Safe
- UVA/UVB protection

**SALON COST:** 

## CBD INSTANT VOLUMIZER SPRAY

- Gives noticeable lift at the root
- Breakthrough co-polymer locks in volume at crown
- Fills in + plumps thin strands
- Hair looks and feels thicker
- Dries soft
- Won't build up