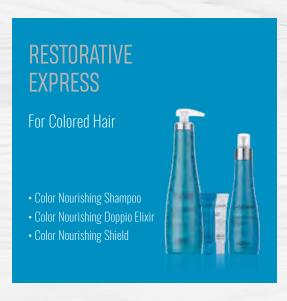

# **COLOR NOURISHING**

COLORED, DRY HAIR

#### Shampoo and Nourishing Mask for colored, treated and particularly dehydrated hair

#### The Oil of Monoi and Keratin

strengthen the hair and protect the color from the action of free radicals, favoring its brightness and lasting over time. The Karitè Butter gives intense nourishment to damaged hair, strengthening the shaft and increasing brightness.

#### **Color Nourishing Shampoo**

Key Ingredients: Monoi de Tahiti, Keratin Dermatologically tested

No DEA - Sulfates - Parabens - Gluten - Added Salts

# **Color Nourishing Mask**

Key Ingredients: Monoi de Tahiti, Keratin, Karitè Butter Dermatologically tested

No Parabens - Mineral Oils - Gluten

Size: 200ml e 1000ml

#### Doppio Elixir

could be used in combination with the three Maraes haircare lines, allowing the creation of some different rituals depending on the hair type.

**How to use:** mix Elixir Monoi and Elixir Keratin in a bowl until you obtain a smooth cream. Mixing ratio 1:1. Apply on washed and towel-dried hair and leave for 5-10 minutes. Rinse thoroughly.

#### Leave-In Spray for all hair types

With its hydrating, UVA/UVB filters, and detangling action it protects the color from weather aggressors and from the heat of dryers and straighteners.

The Oil of Monoi and the Limnanthes Oil support the color to avoid loss of brightness during time.