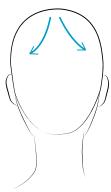

# WELCOME MASSAGE

**Objective:** offer a different welcome playing with sensoriality; an emotional welcome that could be a distinctive element to engage an immediate and direct contact with the client.

Maeva means «Welcome» in Polynesian.

**1.** Make sure your client is sitting comfortably then start the relaxation experience beginning from the neck, then getting to the head.

**2.** Massage the neck with small circular movements descending to the shoulders. Repeat it 3 times.

**3.** Spray Color Nourishing Shield over the head.

**4.** Gently massage with the Maraes Wooden Brushes starting from the forehead then moving along the head. From time to time, make some light pressures on the scalp to relax your client.