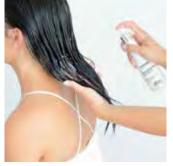

**3.** Spray Color Nourishing Shield over the head.

**4.** Gently massage with the Maraes Wooden Brushes starting from the forehead then moving along the head. From time to time, make some light pressures on the scalp to relax your client.

#### Leave-In Spray for all hair types

With its hydrating, UVA/UVB filters, and detangling action it protects the color from weather aggressors and from the heat of dryers and straighteners.

The Oil of Monoi and the Limnanthes Oil support the color to avoid loss of brightness during time.

**How to use:** spray uniformly on washed and towel-dried hair. Detangle with a comb and proceed drying with a dryer or let it dry naturally. It is possible to use the Shield on dry hair to increase brightness and protection.