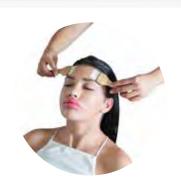

# WELCOME MASSAGE

**Objective:** offer a different welcome playing with sensoriality; an emotional welcome that could be a distinctive element to engage an immediate and direct contact with the client.

**3.** Spray Color Nourishing Shield over the head.

**4.** Gently massage with the Maraes Wooden Brushes starting from the forehead then moving along the head. From time to time, make some light pressures on the scalp to relax your client.