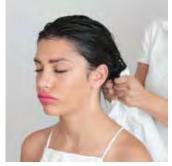

# **RESTORATIVE** TREATMENT

**Objective:** nourishment for colored, dry and dehydrated hair.

Mamu means "Peacefulness" in Polynesian.

**1.** Gently massage with circular movements of the thumbs from the bottom of the spine going up to the neck.

**2.** Place your hands on the sides of the head with the fingers pointed upwards. Apply light pressure and slowly move your hands upwards as if you were shampooing the hair, trying to keep the base of the hands and the fingers touching the scalp.

**3.** Hold the head with both palms and apply gentle pressure with light circular movements starting from the front of the head. Let the last gestures move the head slightly to the back.

**4.** End the ritual by gently massaging the hair downward, slightly touching the nape of the neck, in order to release the tension.