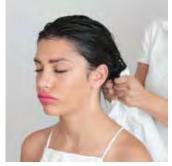

# **REGENERATIVE** TREATMENT

**Objective:** give life to particularly stressed hair. Stress occurs to each person and it is identified with the element of fire.

Auahi means «Fire» in Polynesian.

**1.** Start massaging from the top of the head: this gesture is your first contact with the client. Pressures should be delicate, but the client must be able to feel them.

**2.** With both hands, make some light circular movements on both temporal lobes in order to erase tension. Massage relaxes and pushes away all worrying thoughts.

**3.** Hold the head with one hand. Make some rake-like movements with the other, performing a light pressure with your fingertips. Repeat it also on the other side.

**4.** Gather up the hair and pull it upwards, as if you were making a ponytail: pull it slightly upwards in order to stimulate blood circulation.

\*It is advisable to repeat each single step at least 3 times.