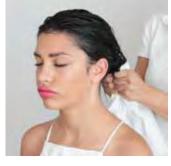

# WELCOME MASSAGE

**Objective:** offer a different welcome playing with sensoriality; an emotional welcome that could be a distinctive element to engage an immediate and direct contact with the client.

Maeva means «Welcome» in Polynesian.

**1.** Make sure your client is sitting comfortably then start the relaxation experience beginning from the neck, then getting to the head.

**2.** Massage the neck with small circular movements descending to the shoulders. Repeat it 3 times.

**3.** Spray Color Nourishing Shield over the head.

**4.** Gently massage with the Maraes Wooden Brushes starting from the forehead then moving along the head. From time to time, make some light pressures on the scalp to relax your client.