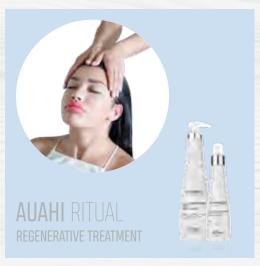

# **REGENERATIVE** TREATMENT

**Objective:** give life to particularly stressed hair. Stress occurs to each person and it is identified with the element of fire.

Auahi means «Fire» in Polynesian.

**1.** Start massaging from the top of the head: this gesture is your first contact with the client. Pressures should be delicate, but the client must be able to feel them.

**2.** With both hands, make some light circular movements on both temporal lobes in order to erase tension. Massage relaxes and pushes away all worrying thoughts.

**3.** Hold the head with one hand. Make some rake-like movements with the other, performing a light pressure with your fingertips. Repeat it also on the other side.

**4.** Gather up the hair and pull it upwards, as if you were making a ponytail: pull it slightly upwards in order to stimulate blood circulation.

\*It is advisable to repeat each single step at least 3 times.

#### **AUAHI** RITUAL REGENERATIVE TREATMENT

- Sleek Empowering Shampoo
- Color Nourishing Doppio Elixir
- Color Nourishing Mask
- Sleek Empowering Spray

**1**. Wet the hair with water and make a shampoo with Sleek Empowering Shampoo.