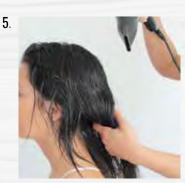

Help the product to penetrate the hair with Ultrasonic + Infrared Haircare Iron, then rinse.

Spray with the product of reference and/or proceed to brush or style as desired.