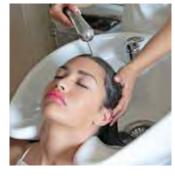

# **RESTORATIVE** TREATMENT

**Objective:** nourishment for colored, dry and dehydrated hair.

Mamu means "Peacefulness" in Polynesian.

**1.** Gently massage with circular movements of the thumbs from the bottom of the spine going up to the neck.

**2.** Place your hands on the sides of the head with the fingers pointed upwards. Apply light pressure and slowly move your hands upwards as if you were shampooing the hair, trying to keep the base of the hands and the fingers touching the scalp.

**3.** Hold the head with both palms and apply gentle pressure with light circular movements starting from the front of the head. Let the last gestures move the head slightly to the back.

**4.** End the ritual by gently massaging the hair downward, slightly touching the nape of the neck, in order to release the tension.