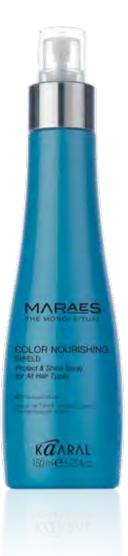

# **COLOR NOURISHING**

# SHIELD

#### Leave-In Spray for all hair types

With its hydrating, UVA/UVB filters, and detangling action it protects the color from weather aggressors and from the heat of dryers and straighteners.

The Oil of Monoi and the Limnanthes Oil support the color to avoid loss of brightness during time.

**How to use:** spray uniformly on washed and towel-dried hair. Detangle with a comb and proceed drying with a dryer or let it dry naturally. It is possible to use the Shield on dry hair to increase brightness and protection.

Key Ingredients: Monoi de Tahiti, Limnanthes Oil Dermatologically tested
No Parabens - Gluten

Size: 150ml