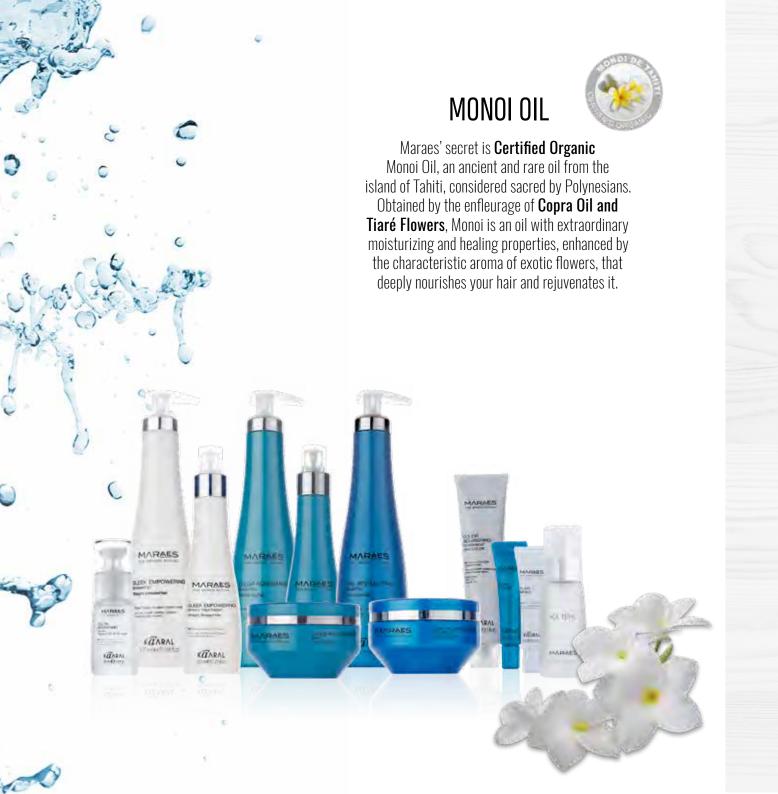

The precious **Monoi de Tahiti**, Certified Organic, in combination with **natural antioxidants**, gently treats the hair, making coloration a pleasant experience.

**It is composed by more than 50 shades** which create **extraordinary chromatic effects** when mixed together. 3 High Lift series; 5 Intensifiers; 4 Oxidants and an exclusive Lightener Oil.

#### KEY INGREDIENTS

Monoi de Tahiti

Coconut Oil

Keratin

Flax Seeds

Sunflower Seeds

Olive Leaf

#### Caring for colored hair

Maraes offers targeted solutions that preserves the brightness and liveliness of the hair, protecting and enhancing its natural structure and the brilliance of the color over time.

**Ingredients inspired by nature**, known for highly beneficial properties, along with Monoi Oil, makes the hair sublime.

NO DEA, Sulphates, Parabens, Gluten, Mineral Oils, No added salts

#### **KEY INGREDIENTS**

Monoi de Tahiti

Marula Oil

Moringa Oil

Keratin

Karité Butter

Avena Strigosa Complex

**Yogurt** 