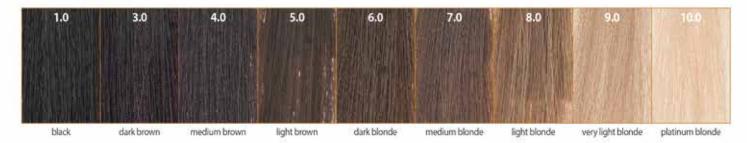

# Maraes uses a universal numeric system that allows to easily interpret and read the height of tone and the reflection.

The universal numeration provides:

- Base level or height of tone: it is indicated by a number before the decimal point:
- Primary reflection: it is indicated by the first number after the decimal point;
- Secondary reflection, it is indicated by the second number after the decimal point.

The reflection contained in the color chart are:

- .0: natural
- .1: ash
- .2: violet
- .3: golden
- .4: copper
- .5: mahogany
- .6: red
- .8: brunette

If we take a 7.43 as an example (Blonde, Copper-Golden) we will read it in the following way:

- 7: Height of level Blonde
- .4: Primary reflection Copper
- 3: Secondary reflection Golden

Moreover, in the color chart, we have the intensifiers **B** (blue) – **V** (violet) – **G** (yellow) – **C** (copper)

#### NATURAL