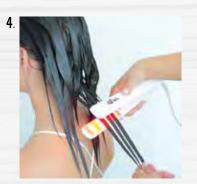

The benefits of the Express Treatments are maximized by using the **Kaaral Ultrasonic+Infrared Haircare Iron**, which encourages the penetration of the active ingredients in the Maraes products used.

# To ensure the maximum performance during Maraes treatments and rituals, it is possible to use the ULTRASONIC+INFRARED HAIRCARE IRON KAARAL

It is a professional tool, perfect for deep restructuring treatments. The synergic action of ultrasonic and infrared facilitates the deep penetration of those active ingredients found inside of the reconstructing products: Color Nourishing Doppio Elixir, Color Nourishing Mask and Curl Revitalizing Treatment.

**ULTRASONIC**: pushes the micro-particles of water, proteins, and other treating actives inside of the hair.

**INFRARED**: closes the cuticles and binds the treatment in deep.

**RESULT**: a restored, hydrated, nourished and full-bodied hair.

Help the product to penetrate the hair with Ultrasonic + Infrared Haircare Iron, then rinse.

Spray with the product of reference and/or proceed to brush or style as desired.