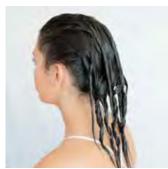

**2**. Towel dry the hair and make the client sit comfortable at your work station.

**3**. Mix Maraes Color Nourishing Doppio Elixir in its special bowl with a 1:1 mixing ratio.

**4**. Divide the hair into small sections. Apply the treating cream on lengths and tips using the Maraes Wood Brush then make some strand twists to facilitate the penetration of the product inside of the hair shaft. Leave for 10 minutes.

Wrap the hair in a warm towel for perfect hydration.

**4.** Divide the hair into small sections. Apply the treating cream on lengths and ends using the Maraes Wooden Brush then make some strand twists to facilitate the penetration of the product inside of the hair shaft. Leave for 10 minutes.