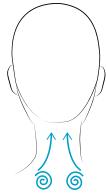

# **RESTORATIVE** TREATMENT

**Objective:** nourishment for colored, dry and dehydrated hair.

Mamu means "Peacefulness" in Polynesian.

**1.** Gently massage with circular movements of the thumbs from the bottom of the spine going up to the neck.