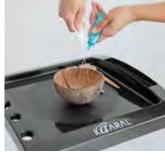

#### **AUAHI** RITUAL REGENERATIVE TREATMENT

- Sleek Empowering Shampoo
- Color Nourishing Doppio Elixir
- Color Nourishing Mask
- Sleek Empowering Spray

**1**. Wet the hair with water and make a shampoo with Sleek Empowering Shampoo.

**2**. Towel dry the hair and make the client sit comfortable at your work station.

**3**. Mix Maraes Color Nourishing Doppio Elixir in its special bowl with a 1:1 mixing ratio.

**4**. Divide the hair into small sections. Apply the treating cream on lengths and tips using the Maraes Wood Brush then make some strand twists to facilitate the penetration of the product inside of the hair shaft. Leave for 10 minutes.