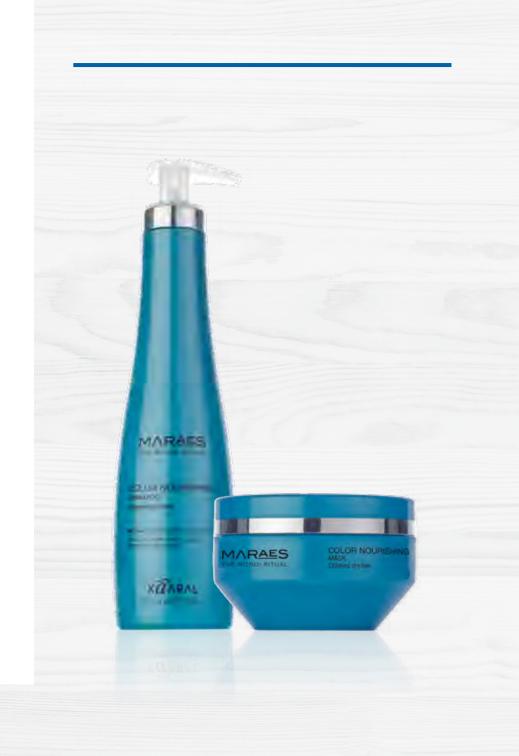

# **COLOR NOURISHING**

COLORED, DRY HAIR

#### Shampoo and Nourishing Mask for colored, treated and particularly dehydrated hair

#### The Oil of Monoi and Keratin

strengthen the hair and protect the color from the action of free radicals, favoring its brightness and lasting over time. The Karitè Butter gives intense nourishment to damaged hair, strengthening the shaft and increasing brightness.

#### **Color Nourishing Shampoo**

Key Ingredients: Monoi de Tahiti, Keratin Dermatologically tested

No DEA - Sulfates - Parabens - Gluten - Added Salts

# **Color Nourishing Mask**

Key Ingredients: Monoi de Tahiti, Keratin, Karitè Butter Dermatologically tested

No Parabens - Mineral Oils - Gluten

Size: 200ml e 1000ml