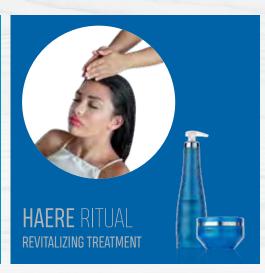

# **REVITALIZING** TREATMENT

**Objective:** give elasticity to curly and particularly frizzy hair.

Haere means "Pleasure" in Polynesian.

**1.** Hold the head with the left hand, while making circular movements at the base of the neck with the right hand. Keep rotating for around 10 seconds and invert the movement of the hands for 10 second more.

**2.** Place your hands like a spoon on both sides of the head and make downward movements, making a light pressure that goes from the palm to the fingertips.

**3.** Place your thumbs firmly on the head and make some pressures, by alternating the pressure of the fingers simultaneously, in order to stimulate microcirculation.

**4.** Finish your massage with some circular movements which start from the center of the head and let tension slide on the shoulders.

# HAERE RITUAL REVITALIZING TREATMENT

- · Curl Revitalizing Shampoo
- · Color Nourishing Doppio Elixir
- Curl Revitalizing Treatment

**1**. Wet the hair with water and shampoo with Curl Revitalizing Shampoo.