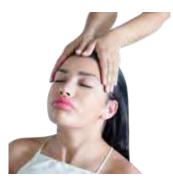

# WELCOME MASSAGE

**Objective:** offer a different welcome playing with sensoriality; an emotional welcome that could be a distinctive element to engage an immediate and direct contact with the client.

Maeva means «Welcome» in Polynesian.

**1.** Make sure your client is sitting comfortably then start the relaxation experience beginning from the neck, then getting to the head.

**2.** Massage the neck with small circular movements descending to the shoulders. Repeat it 3 times.

**3.** Spray Color Nourishing Shield over the head.

**4.** Gently massage with the Maraes Wooden Brushes starting from the forehead then moving along the head. From time to time, make some light pressures on the scalp to relax your client.