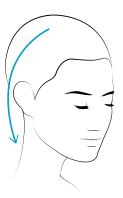

# **RESTORATIVE** TREATMENT

**Objective:** nourishment for colored, dry and dehydrated hair.

Mamu means "Peacefulness" in Polynesian.

**1.** Gently massage with circular movements of the thumbs from the bottom of the spine going up to the neck.

**2.** Place your hands on the sides of the head with the fingers pointed upwards. Apply light pressure and slowly move your hands upwards as if you were shampooing the hair, trying to keep the base of the hands and the fingers touching the scalp.

**3.** Hold the head with both palms and apply gentle pressure with light circular movements starting from the front of the head. Let the last gestures move the head slightly to the back.

**4.** End the ritual by gently massaging the hair downward, slightly touching the nape of the neck, in order to release the tension.