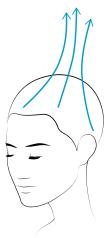

# **REVITALIZING** TREATMENT

**Objective:** give elasticity to curly and particularly frizzy hair.

Haere means "Pleasure" in Polynesian.

**1.** Hold the head with the left hand, while making circular movements at the base of the neck with the right hand. Keep rotating for around 10 seconds and invert the movement of the hands for 10 second more.

**2.** Place your hands like a spoon on both sides of the head and make downward movements, making a light pressure that goes from the palm to the fingertips.

**3.** Place your thumbs firmly on the head and make some pressures, by alternating the pressure of the fingers simultaneously, in order to stimulate microcirculation.

**4.** Finish your massage with some circular movements which start from the center of the head and let tension slide on the shoulders.