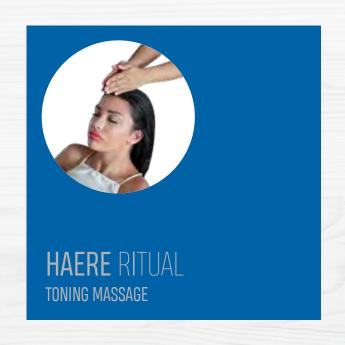

# **REVITALIZING** TREATMENT

**Objective:** give elasticity to curly and particularly frizzy hair.

Haere means "Pleasure" in Polynesian.

**1.** Hold the head with the left hand, while making circular movements at the base of the neck with the right hand. Keep rotating for around 10 seconds and invert the movement of the hands for 10 second more.

# HAERE RITUAL REVITALIZING TREATMENT

- · Curl Revitalizing Shampoo
- · Color Nourishing Doppio Elixir
- Curl Revitalizing Treatment

**1**. Wet the hair with water and shampoo with Curl Revitalizing Shampoo.