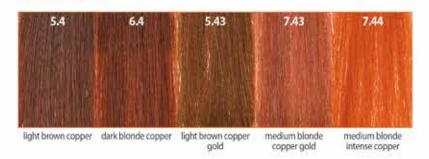

The reflection contained in the color chart are:

- .0: natural
- .1: ash
- .2: violet
- .3: golden
- .4: copper
- .5: mahogany
- .6: red
- .8: brunette

If we take a 7.43 as an example (Blonde, Copper-Golden) we will read it in the following way:

- 7: Height of level Blonde
- .4: Primary reflection Copper
- 3: Secondary reflection Golden

Moreover, in the color chart, we have the intensifiers **B** (blue) – **V** (violet) – **G** (yellow) – **C** (copper)

#### COPPER