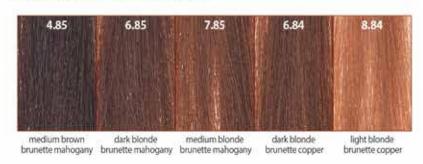

**More than 50 shades** divided into Natural, Ash, Golden, Copper, Red, Violet, Mahogany, Brunette and Cool Brunette:

- 3 series of High Lifts
- Color Mixing ratio: 1:1
- High Lift Mixing ratio: 1:2
- 5 Intensifiers
- 4 Oxidants to choose, depending on the desired result
- · 100% white/grey hair coverage
- Lightens up to 4 levels
- · Dermatologically tested

The reflection contained in the color chart are:

- .0: natural
- .1: ash
- .2: violet
- .3: golden
- .4: copper
- .5: mahogany
- .6: red
- .8: brunette

If we take a 7.43 as an example (Blonde, Copper-Golden) we will read it in the following way:

- 7: Height of level Blonde
- .4: Primary reflection Copper
- 3: Secondary reflection Golden

Moreover, in the color chart, we have the intensifiers **B** (blue) – **V** (violet) – **G** (yellow) – **C** (copper)