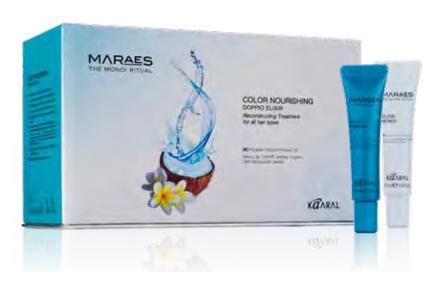

# **COLOR NOURISHING**

# DOPPIO ELIXIR

#### Salon reconstruction treatment for all hair types

#### Monoi de Tahiti, Keratin and Silk Protein

have high nourishing, strengthening and restructuring properties, giving body to colored, weakened and chemically treated hair.

#### Doppio Elixir

could be used in combination with the three Maraes haircare lines, allowing the creation of some different rituals depending on the hair type.

**How to use:** mix Elixir Monoi and Elixir Keratin in a bowl until you obtain a smooth cream. Mixing ratio 1:1. Apply on washed and towel-dried hair and leave for 5-10 minutes. Rinse thoroughly.

Key Ingredients: Monoi de Tahiti, Keratin, Silk Protein Dermatologically tested

No Parabens - Gluten - Mineral Oils

Size: 15ml x12