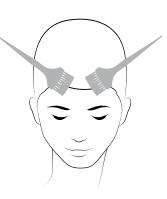

# **REGENERATIVE** TREATMENT

**Objective:** give life to particularly stressed hair. Stress occurs to each person and it is identified with the element of fire.

Auahi means «Fire» in Polynesian.

**1.** Start massaging from the top of the head: this gesture is your first contact with the client. Pressures should be delicate, but the client must be able to feel them.

**2.** With both hands, make some light circular movements on both temporal lobes in order to erase tension. Massage relaxes and pushes away all worrying thoughts.

**3.** Hold the head with one hand. Make some rake-like movements with the other, performing a light pressure with your fingertips. Repeat it also on the other side.

**4.** Gather up the hair and pull it upwards, as if you were making a ponytail: pull it slightly upwards in order to stimulate blood circulation.

\*It is advisable to repeat each single step at least 3 times.