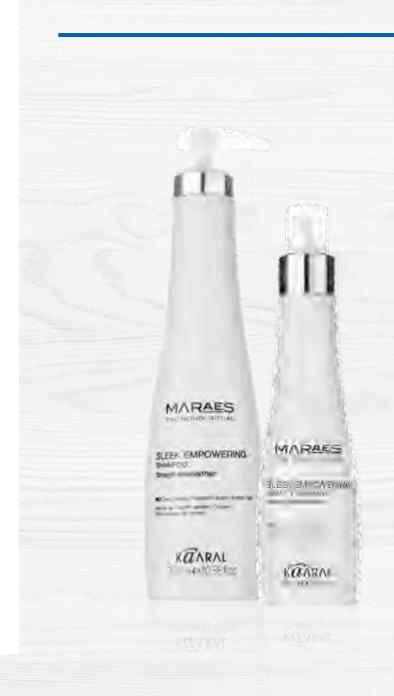

# **SLEEK EMPOWERING**

STRAIGHT, STRESSED HAIR

# Shampoo and Leave-in Spray Treatment for straight, frizzy, and stressed hair

The Monoi de Tahiti, in combination with the Avena Strigosa Complex and the Moringa Oil, regenerate the hair, giving it body, brightness and softness. The emollient properties allow the frizziest hair to be disciplined and hydrating the shaft without weighing it down.

#### **Sleek Empowering Shampoo**

Key Ingredients: Monoi de Tahiti, Avena Strigosa, Moringa Oil Dermatologically tested

No Dea - Sulfates - Parabens - Gluten - Added Salts

Sizes: 300 ml and 1000 ml

#### Sleek Empowering Spray Treatment Leave In

Key Ingredients: Monoi de Tahiti, Avena Strigosa, Moringa Oil Dermatologically tested

No Parabens - Mineral Oils - Gluten

Size: 150ml