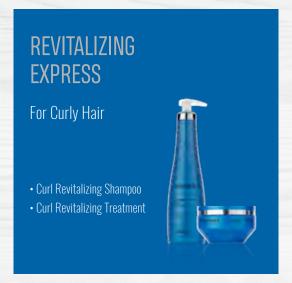

# **CURL REVITALIZING**

CURLY, COARSE HAIR

#### Shampoo and revitalizing treatment for curly and coarse hair

#### The sweetness of Yogurt

Together with the precious Monoi de Tahiti and the Marula Oil, performs a revitalizing and restores the elasticity of the curl. Defining the natural movement of the hair and eliminating frizziness. Hair will look soft, defined and hydrated.

#### **Curl Revitalizing Shampoo**

Key Ingredients: Monoi de Tahiti, Yogurt, Marula Oil Dermatologically tested

No DEA - Sulfates - Parabens - Gluten - Added salts

Sizes: 300ml e 1000ml

#### **Curl Revitalizing Treatment**

Key Ingredients: Monoi de Tahiti, Yogurt, Marula Oil Dermatologically tested

No Parabens - Mineral Oils - Gluten

Sizes: 200ml e 1000ml