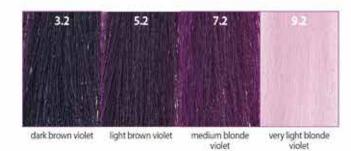

# Maraes uses a universal numeric system that allows to easily interpret and read the height of tone and the reflection.

The universal numeration provides:

- Base level or height of tone: it is indicated by a number before the decimal point:
- Primary reflection: it is indicated by the first number after the decimal point;
- Secondary reflection, it is indicated by the second number after the decimal point.

The reflection contained in the color chart are:

- .0: natural
- .1: ash
- .2: violet
- .3: golden
- .4: copper
- .5: mahogany
- .6: red
- .8: brunette

If we take a 7.43 as an example (Blonde, Copper-Golden) we will read it in the following way:

#### VIOLET