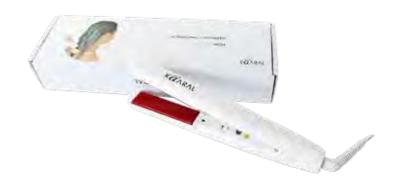

The benefits of the Express Treatments are maximized by using the **Kaaral Ultrasonic+Infrared Haircare Iron**, which encourages the penetration of the active ingredients in the Maraes products used.

# To ensure the maximum performance during Maraes treatments and rituals, it is possible to use the ULTRASONIC+INFRARED HAIRCARE IRON KAARAL

It is a professional tool, perfect for deep restructuring treatments. The synergic action of ultrasonic and infrared facilitates the deep penetration of those active ingredients found inside of the reconstructing products: Color Nourishing Doppio Elixir, Color Nourishing Mask and Curl Revitalizing Treatment.

**ULTRASONIC**: pushes the micro-particles of water, proteins, and other treating actives inside of the hair.

**INFRARED**: closes the cuticles and binds the treatment in deep.

**RESULT**: a restored, hydrated, nourished and full-bodied hair.