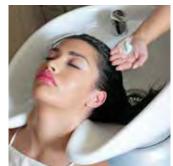

# MAMU RITUAL RESTORATIVE TREATMENT

- · Color Nourishing Shampoo
- · Color Nourishing Doppio Elixir
- Color Nourishing Mask
- · Color Nourishing Olium

**1**. Wet the hair with water and shampoo with Color Nourishing Shampoo.

**5**. While waiting, pamper your client with the **Mamu Ritual**.

**2**. Towel dry the hair and make the client sit comfortable at your work station.

**6**. Rinse Doppio Elixir and towel dry the hair.

**3**. Mix Maraes Color Nourishing Doppio Elixir in its special bowl with a 1:1 mixing ratio.

7. Apply Color Nourishing Mask for a better hydration and to bind the Doppio Elixir treatment. Leave for 3-5 minutes then rinse off.

Wrap a warm towel around your head for a perfect hydration.

**4.** Divide the hair into small sections. Apply the treating cream on lengths and tips using the Maraes Wooden Brush then make some strand twists to facilitate the penetration of the product inside of the hair shaft. Leave for 10 minutes.