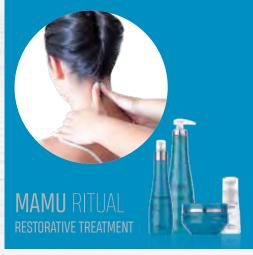

# **RESTORATIVE** TREATMENT

**Objective:** nourishment for colored, dry and dehydrated hair.

Mamu means "Peacefulness" in Polynesian.

**1.** Gently massage with circular movements of the thumbs from the bottom of the spine going up to the neck.

**2.** Place your hands on the sides of the head with the fingers pointed upwards. Apply light pressure and slowly move your hands upwards as if you were shampooing the hair, trying to keep the base of the hands and the fingers touching the scalp.

**3.** Hold the head with both palms and apply gentle pressure with light circular movements starting from the front of the head. Let the last gestures move the head slightly to the back.

**4.** End the ritual by gently massaging the hair downward, slightly touching the nape of the neck, in order to release the tension.

# MAMU RITUAL RESTORATIVE TREATMENT

- · Color Nourishing Shampoo
- · Color Nourishing Doppio Elixir
- Color Nourishing Mask
- · Color Nourishing Olium

**1**. Wet the hair with water and shampoo with Color Nourishing Shampoo.