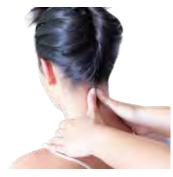

# WELCOME MASSAGE

**Objective:** offer a different welcome playing with sensoriality; an emotional welcome that could be a distinctive element to engage an immediate and direct contact with the client.

Maeva means «Welcome» in Polynesian.

**1.** Make sure your client is sitting comfortably then start the relaxation experience beginning from the neck, then getting to the head.

**2.** Massage the neck with small circular movements descending to the shoulders. Repeat it 3 times.