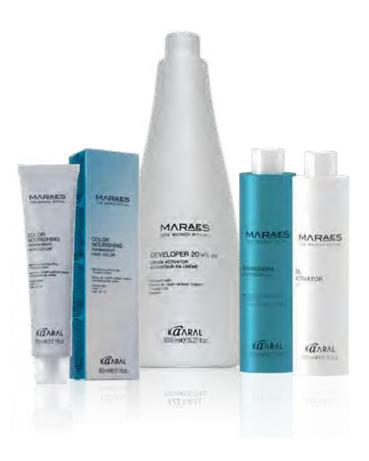

#### MARAES PERMANENT HAIR COLOR

# **COLOR NOURISHING PERMANENT HAIR COLOR**

# MARAES DEVELOPER

10-20-30-40 VOL.

#### A complete range of cream activators

Enriched by Monoi de Tahiti Oil, Coconut Oil and Keratin.

The conditioning and lenitive actives act in combination with the coloring cream, guaranteed controlled processing time, and specific height of tone and vibrant reflection.

- · No Mineral Oils, Parabens, Gluten
- · Dermatologically tested

• Sizes: 120 ml and 1000 ml