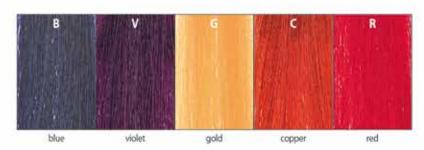

- 7: Height of level Blonde
- .4: Primary reflection Copper
- 3: Secondary reflection Golden

Moreover, in the color chart, we have the intensifiers **B** (blue) – **V** (violet) – **G** (yellow) – **C** (copper)

- **R (red)**, that can be mixed inside of the nuances, in order to customize and create a multitude of reflections or to neutralize the undesired reflections.

#### **CORRECTOR SERIES**

Nuances of BLUE-VIOLET help to correct unwanted ORANGE-YELLOW tones/highlights.

Blue-Violet CORRECTOR

TO NEUTRALISE Orange-Yellow

Add blue-violet nuances in small amounts to the chosen color, depending on the desired effect and using the table:

#### INTENSIFIER SERIES

G - C - R nuances act to intensify red-golden highlights.

INTENSIFIER G (Yellow) FOR Golden INTENSIFIER INTENSIFIER C (Orange) FOR Copper INTENSIFIER INTENSIFIER R (Red) FOR Red INTENSIFIER