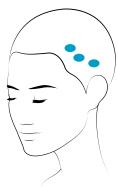

# **REGENERATIVE** TREATMENT

**Objective:** give life to particularly stressed hair. Stress occurs to each person and it is identified with the element of fire.

Auahi means «Fire» in Polynesian.

**1.** Start massaging from the top of the head: this gesture is your first contact with the client. Pressures should be delicate, but the client must be able to feel them.

**2.** With both hands, make some light circular movements on both temporal lobes in order to erase tension. Massage relaxes and pushes away all worrying thoughts.

**3.** Hold the head with one hand. Make some rake-like movements with the other, performing a light pressure with your fingertips. Repeat it also on the other side.