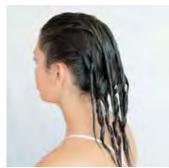

**4.** Gather up the hair and pull it upwards, as if you were making a ponytail: pull it slightly upwards in order to stimulate blood circulation.

\*It is advisable to repeat each single step at least 3 times.

**2**. Towel dry the hair and make the client sit comfortable at your work station.

**3**. Mix Maraes Color Nourishing Doppio Elixir in its special bowl with a 1:1 mixing ratio.

**4**. Divide the hair into small sections. Apply the treating cream on lengths and tips using the Maraes Wood Brush then make some strand twists to facilitate the penetration of the product inside of the hair shaft. Leave for 10 minutes.