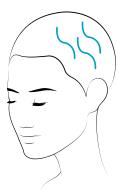

# **RESTORATIVE** TREATMENT

**Objective:** nourishment for colored, dry and dehydrated hair.

Mamu means "Peacefulness" in Polynesian.

**1.** Gently massage with circular movements of the thumbs from the bottom of the spine going up to the neck.

**2.** Place your hands on the sides of the head with the fingers pointed upwards. Apply light pressure and slowly move your hands upwards as if you were shampooing the hair, trying to keep the base of the hands and the fingers touching the scalp.

**3.** Hold the head with both palms and apply gentle pressure with light circular movements starting from the front of the head. Let the last gestures move the head slightly to the back.

**4.** End the ritual by gently massaging the hair downward, slightly touching the nape of the neck, in order to release the tension.