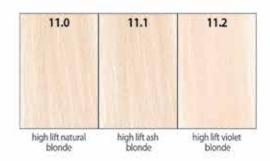

2g | 1g | 1g |

The amounts listed in the table refer to the measure of color (60 ml of coloring creme + 60 ml of Maraes Developer). The amount of oxidant varies based on the amount of corrector used.

#### INTENSIFIER SERIES

G - C - R nuances act to intensify red-golden highlights.

INTENSIFIER G (Yellow) FOR Golden INTENSIFIER INTENSIFIER C (Orange) FOR Copper INTENSIFIER INTENSIFIER R (Red) FOR Red INTENSIFIER

The intensifier series can be used in larger amounts than the correctors. The amount of oxidant varies based on the amount of corrector used.

For example: mix 30 ml of 6.66 + 30 ml of R with 60 ml of Maraes Developer.



# DISCOVER THE **COLOR** CHART

#### NATURAL



#### ASH



#### VIOLET



#### GOLD



#### COPPER



#### MAHOGANY



#### BRUNETTE COOL



#### HIGH LIFT



#### RED



#### **BRUNETTE WARM**



#### INTENSIFIER



# **COLOR NOURISHING LIGHTENER OIL**

# GENTLE, CONTROLLED, HAIR LIGHTENING

#### Ammonia free nourishing oil with a controlled lightening

The Lightening Complex

composed by Monoi de Tahiti, Flax Seeds, Sunflower Seeds and Olive Leaf extract, allows a natural and bright lightening in the full respect of the hair.

- Mixing ratio: 1:1
- · Dermatologically Tested
- · No Ammonia, SLES, SLS, Prabens, DEA, Perfume

#### How to be used

Mix the Lightening Oil and its Activator in a non-metallic bow, in a proportion of 1:1.

Decide the application method depending on the service. Processing time: from 5 to 20 minutes, depending on the target to achieve and on the structure of the hair.

The lightening process and the time of action of