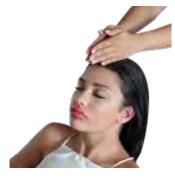

# **REGENERATIVE** TREATMENT

**Objective:** give life to particularly stressed hair. Stress occurs to each person and it is identified with the element of fire.

Auahi means «Fire» in Polynesian.

**1.** Start massaging from the top of the head: this gesture is your first contact with the client. Pressures should be delicate, but the client must be able to feel them.

**2.** With both hands, make some light circular movements on both temporal lobes in order to erase tension. Massage relaxes and pushes away all worrying thoughts.

**3.** Hold the head with one hand. Make some rake-like movements with the other, performing a light pressure with your fingertips. Repeat it also on the other side.