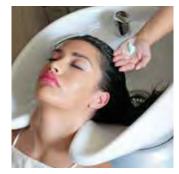

# WELCOME MASSAGE

**Objective:** offer a different welcome playing with sensoriality; an emotional welcome that could be a distinctive element to engage an immediate and direct contact with the client.

Maeva means «Welcome» in Polynesian.

**1.** Make sure your client is sitting comfortably then start the relaxation experience beginning from the neck, then getting to the head.

**2.** Massage the neck with small circular movements descending to the shoulders. Repeat it 3 times.

**3.** Spray Color Nourishing Shield over the head.

**4.** Gently massage with the Maraes Wooden Brushes starting from the forehead then moving along the head. From time to time, make some light pressures on the scalp to relax your client.