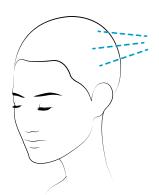

# WELCOME MASSAGE

**Objective:** offer a different welcome playing with sensoriality; an emotional welcome that could be a distinctive element to engage an immediate and direct contact with the client.

Maeva means «Welcome» in Polynesian.

**1.** Make sure your client is sitting comfortably then start the relaxation experience beginning from the neck, then getting to the head.

**2.** Massage the neck with small circular movements descending to the shoulders. Repeat it 3 times.

**3.** Spray Color Nourishing Shield over the head.

**4.** Gently massage with the Maraes Wooden Brushes starting from the forehead then moving along the head. From time to time, make some light pressures on the scalp to relax your client.