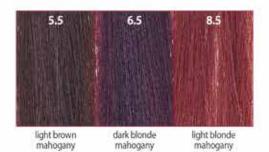

The reflection contained in the color chart are:

- .0: natural
- .1: ash
- .2: violet
- .3: golden
- .4: copper
- .5: mahogany
- .6: red
- .8: brunette

If we take a 7.43 as an example (Blonde, Copper-Golden) we will read it in the following way:

- 7: Height of level Blonde
- .4: Primary reflection Copper
- 3: Secondary reflection Golden

Moreover, in the color chart, we have the intensifiers **B** (blue) – **V** (violet) – **G** (yellow) – **C** (copper)

#### MAHOGANY