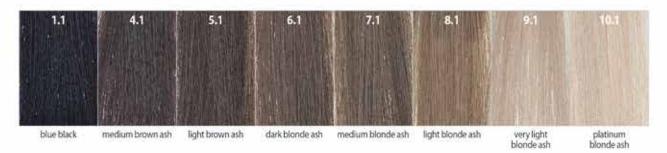

# Maraes uses a universal numeric system that allows to easily interpret and read the height of tone and the reflection.

The universal numeration provides:

- Base level or height of tone: it is indicated by a number before the decimal point:
- Primary reflection: it is indicated by the first number after the decimal point;
- Secondary reflection, it is indicated by the second number after the decimal point.

The reflection contained in the color chart are:

- .0: natural
- .1: ash
- .2: violet
- .3: golden
- .4: copper
- .5: mahogany
- .6: red
- .8: brunette

If we take a 7.43 as an example (Blonde, Copper-Golden) we will read it in the following way:

#### ASH