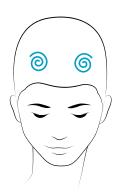

# WELCOME MASSAGE

**Objective:** offer a different welcome playing with sensoriality; an emotional welcome that could be a distinctive element to engage an immediate and direct contact with the client.

Maeva means «Welcome» in Polynesian.

**1.** Make sure your client is sitting comfortably then start the relaxation experience beginning from the neck, then getting to the head.

**2.** Massage the neck with small circular movements descending to the shoulders. Repeat it 3 times.

**3.** Spray Color Nourishing Shield over the head.

**4.** Gently massage with the Maraes Wooden Brushes starting from the forehead then moving along the head. From time to time, make some light pressures on the scalp to relax your client.