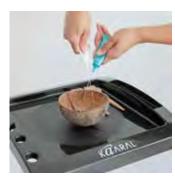

#### Doppio Elixir

could be used in combination with the three Maraes haircare lines, allowing the creation of some different rituals depending on the hair type.

**How to use:** mix Elixir Monoi and Elixir Keratin in a bowl until you obtain a smooth cream. Mixing ratio 1:1. Apply on washed and towel-dried hair and leave for 5-10 minutes. Rinse thoroughly.

**2**. Towel dry the hair and make the client sit comfortable at your work station.

**3**. Mix Maraes Color Nourishing Doppio Elixir in its special bowl with a 1:1 mixing ratio.

**4**. Divide the hair into small sections. Apply the treating cream on lengths and tips using the Maraes Wood Brush then make some strand twists to facilitate the penetration of the product inside of the hair shaft. Leave for 10 minutes.