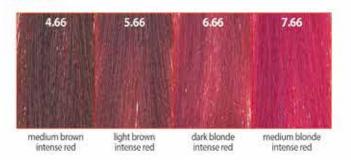

**More than 50 shades** divided into Natural, Ash, Golden, Copper, Red, Violet, Mahogany, Brunette and Cool Brunette:

- 3 series of High Lifts
- Color Mixing ratio: 1:1
- High Lift Mixing ratio: 1:2
- 5 Intensifiers
- 4 Oxidants to choose, depending on the desired result
- · 100% white/grey hair coverage
- Lightens up to 4 levels
- · Dermatologically tested

The reflection contained in the color chart are:

- .0: natural
- .1: ash
- .2: violet
- .3: golden
- .4: copper
- .5: mahogany
- .6: red
- .8: brunette

If we take a 7.43 as an example (Blonde, Copper-Golden) we will read it in the following way:

- 7: Height of level Blonde
- .4: Primary reflection Copper
- 3: Secondary reflection Golden

Moreover, in the color chart, we have the intensifiers **B** (blue) – **V** (violet) – **G** (yellow) – **C** (copper)