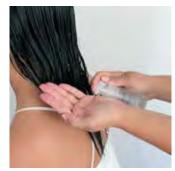

**3.** Spray Color Nourishing Shield over the head.

**4.** Gently massage with the Maraes Wooden Brushes starting from the forehead then moving along the head. From time to time, make some light pressures on the scalp to relax your client.

**How to use:** spray uniformly on washed and towel-dried hair. Detangle with a comb and proceed drying with a dryer or let it dry naturally. It is possible to use the Shield on dry hair to increase brightness and protection.