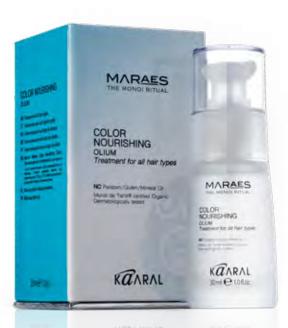

# **COLOR NOURISHING**

# OLIUM

#### Nourishing, hydrating and conditioning oil for all hair types

#### The Flax Seed in combination with the Monoi de Tahiti

act as a "repairing" effect, particularly on brittle and damaged hair, preventing against split ends.

**How to use:** apply a small quantity of product on dump hair (depending on length and the porosity of the hair) then comb. Blow-dry or let it dry naturally. On dry hair, apply a few drops on lengths and tips to control unruly hair and soften dry ends.

Key Ingredients: Monoi de Tahiti, Flax Seeds Dermatologically tested **No Parabens - Mineral Oils - Gluten** 

Size: 30ml