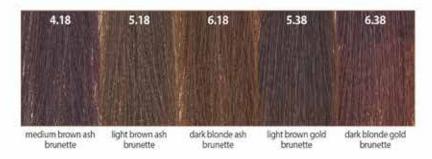

The reflection contained in the color chart are:

- .0: natural
- .1: ash
- .2: violet
- .3: golden
- .4: copper
- .5: mahogany
- .6: red
- .8: brunette

If we take a 7.43 as an example (Blonde, Copper-Golden) we will read it in the following way:

- 7: Height of level Blonde
- .4: Primary reflection Copper
- 3: Secondary reflection Golden

Moreover, in the color chart, we have the intensifiers **B** (blue) – **V** (violet) – **G** (yellow) – **C** (copper)

#### ASH

#### GOLD