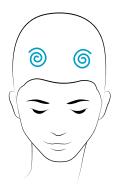

# **REGENERATIVE** TREATMENT

**Objective:** give life to particularly stressed hair. Stress occurs to each person and it is identified with the element of fire.

Auahi means «Fire» in Polynesian.

**1.** Start massaging from the top of the head: this gesture is your first contact with the client. Pressures should be delicate, but the client must be able to feel them.

**2.** With both hands, make some light circular movements on both temporal lobes in order to erase tension. Massage relaxes and pushes away all worrying thoughts.

**3.** Hold the head with one hand. Make some rake-like movements with the other, performing a light pressure with your fingertips. Repeat it also on the other side.