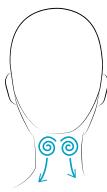

# WELCOME MASSAGE

**Objective:** offer a different welcome playing with sensoriality; an emotional welcome that could be a distinctive element to engage an immediate and direct contact with the client.

Maeva means «Welcome» in Polynesian.

**1.** Make sure your client is sitting comfortably then start the relaxation experience beginning from the neck, then getting to the head.

**2.** Massage the neck with small circular movements descending to the shoulders. Repeat it 3 times.