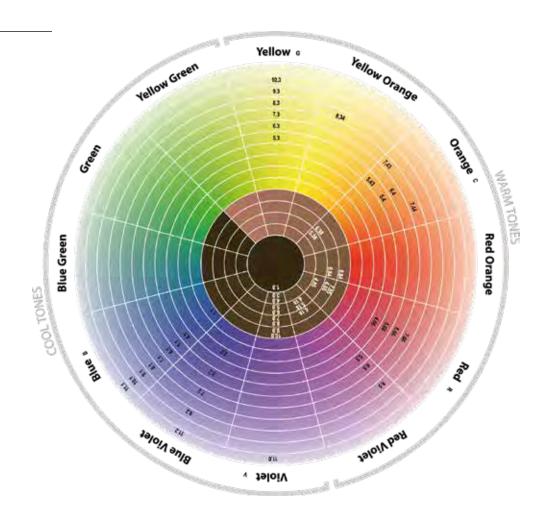

# Maraes uses a universal numeric system that allows to easily interpret and read the height of tone and the reflection.

The universal numeration provides:

- Base level or height of tone: it is indicated by a number before the decimal point:
- Primary reflection: it is indicated by the first number after the decimal point;
- Secondary reflection, it is indicated by the second number after the decimal point.

The reflection contained in the color chart are:

- .0: natural
- .1: ash
- .2: violet
- .3: golden
- .4: copper
- .5: mahogany
- .6: red
- .8: brunette

If we take a 7.43 as an example (Blonde, Copper-Golden) we will read it in the following way:

- 7: Height of level Blonde
- .4: Primary reflection Copper
- 3: Secondary reflection Golden

Moreover, in the color chart, we have the intensifiers **B** (blue) – **V** (violet) – **G** (yellow) – **C** (copper)