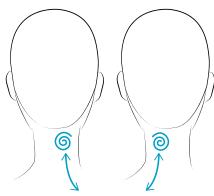

# WELCOME MASSAGE

**Objective:** offer a different welcome playing with sensoriality; an emotional welcome that could be a distinctive element to engage an immediate and direct contact with the client.

Maeva means «Welcome» in Polynesian.

**1.** Make sure your client is sitting comfortably then start the relaxation experience beginning from the neck, then getting to the head.

**2.** Massage the neck with small circular movements descending to the shoulders. Repeat it 3 times.

**3.** Spray Color Nourishing Shield over the head.

**4.** Gently massage with the Maraes Wooden Brushes starting from the forehead then moving along the head. From time to time, make some light pressures on the scalp to relax your client.