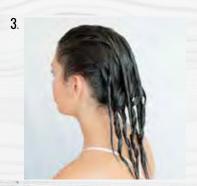

Shampoo with the Maraes product of reference, depending on the chosen Ritual.

2.

Dry the hair with a towel.

Apply the Double Elixir or Curl Revitalising Treatment product, depending on the chosen Ritual.

Help the product to penetrate the hair with Ultrasonic + Infrared Haircare Iron, then rinse.

Spray with the product of reference and/or proceed to brush or style as desired.