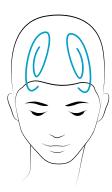

# **REGENERATIVE** TREATMENT

**Objective:** give life to particularly stressed hair. Stress occurs to each person and it is identified with the element of fire.

Auahi means «Fire» in Polynesian.

**1.** Start massaging from the top of the head: this gesture is your first contact with the client. Pressures should be delicate, but the client must be able to feel them.

**2.** With both hands, make some light circular movements on both temporal lobes in order to erase tension. Massage relaxes and pushes away all worrying thoughts.

**3.** Hold the head with one hand. Make some rake-like movements with the other, performing a light pressure with your fingertips. Repeat it also on the other side.

**4.** Gather up the hair and pull it upwards, as if you were making a ponytail: pull it slightly upwards in order to stimulate blood circulation.

\*It is advisable to repeat each single step at least 3 times.