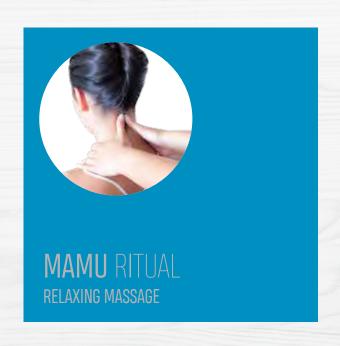

# **RESTORATIVE** TREATMENT

**Objective:** nourishment for colored, dry and dehydrated hair.

Mamu means "Peacefulness" in Polynesian.

**1.** Gently massage with circular movements of the thumbs from the bottom of the spine going up to the neck.

**2.** Place your hands on the sides of the head with the fingers pointed upwards. Apply light pressure and slowly move your hands upwards as if you were shampooing the hair, trying to keep the base of the hands and the fingers touching the scalp.

**3.** Hold the head with both palms and apply gentle pressure with light circular movements starting from the front of the head. Let the last gestures move the head slightly to the back.

**4.** End the ritual by gently massaging the hair downward, slightly touching the nape of the neck, in order to release the tension.

# MAMU RITUAL RESTORATIVE TREATMENT

- · Color Nourishing Shampoo
- · Color Nourishing Doppio Elixir
- Color Nourishing Mask
- · Color Nourishing Olium

**1**. Wet the hair with water and shampoo with Color Nourishing Shampoo.