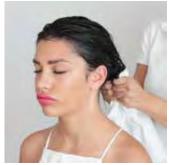

# WELCOME MASSAGE

**Objective:** offer a different welcome playing with sensoriality; an emotional welcome that could be a distinctive element to engage an immediate and direct contact with the client.

Maeva means «Welcome» in Polynesian.

**1.** Make sure your client is sitting comfortably then start the relaxation experience beginning from the neck, then getting to the head.

**2.** Massage the neck with small circular movements descending to the shoulders. Repeat it 3 times.

**3.** Spray Color Nourishing Shield over the head.

**4.** Gently massage with the Maraes Wooden Brushes starting from the forehead then moving along the head. From time to time, make some light pressures on the scalp to relax your client.