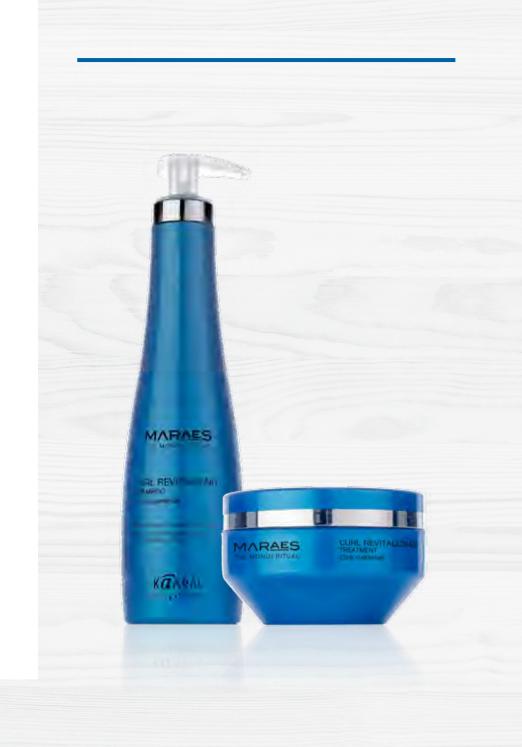

# **CURL REVITALIZING**

CURLY, COARSE HAIR

#### Shampoo and revitalizing treatment for curly and coarse hair

#### The sweetness of Yogurt

Together with the precious Monoi de Tahiti and the Marula Oil, performs a revitalizing and restores the elasticity of the curl. Defining the natural movement of the hair and eliminating frizziness. Hair will look soft, defined and hydrated.

#### **Curl Revitalizing Shampoo**

Key Ingredients: Monoi de Tahiti, Yogurt, Marula Oil Dermatologically tested

No DEA - Sulfates - Parabens - Gluten - Added salts

Sizes: 300ml e 1000ml

#### **Curl Revitalizing Treatment**

Key Ingredients: Monoi de Tahiti, Yogurt, Marula Oil Dermatologically tested

No Parabens - Mineral Oils - Gluten

Sizes: 200ml e 1000ml