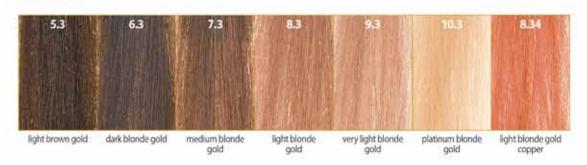

# Maraes uses a universal numeric system that allows to easily interpret and read the height of tone and the reflection.

The universal numeration provides:

- Base level or height of tone: it is indicated by a number before the decimal point:
- Primary reflection: it is indicated by the first number after the decimal point;
- Secondary reflection, it is indicated by the second number after the decimal point.

The reflection contained in the color chart are:

- .0: natural
- .1: ash
- .2: violet
- .3: golden
- .4: copper
- .5: mahogany
- .6: red
- .8: brunette

If we take a 7.43 as an example (Blonde, Copper-Golden) we will read it in the following way:

#### GOLD