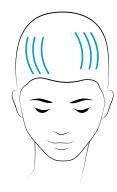

**3.** Spray Color Nourishing Shield over the head.

**4.** Gently massage with the Maraes Wooden Brushes starting from the forehead then moving along the head. From time to time, make some light pressures on the scalp to relax your client.