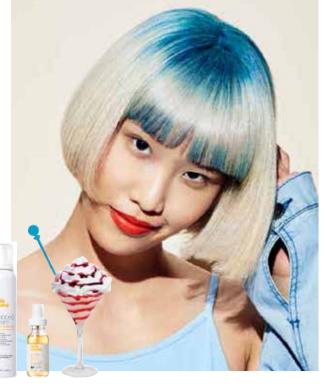

## milk shake Your Hair cock tail

Do your guests want to try the latest hair color trends but are afraid of commitment? Or their hair color has faded but no time for a color appointment? Now you can offer milk\_shake Direct Color cocktail. It's a treatment that deposits vibrant color for the perfect color refresh service. This color treatment is available in 20 inter-mixable shades and fuses milk\_shake's conditioning whipped cream with your chosen direct colors shade.

The cherry on top? All direct color shades have luscious fruit and chocolate scents. When combined with the warm, sweet milk fragrance of milk\_shake whipped cream, you get all of the indulgence with none of the guilt!

#### How it works:

Apply to clean damp hair, process for 10 minutes, rinse well, blow-dry and you are ready to go. End result is healthy hair with delicious scent and shiny color.

# Color Cocktails **\$60.00** / Reg. \$86.00

6 direct color 3.4 oz