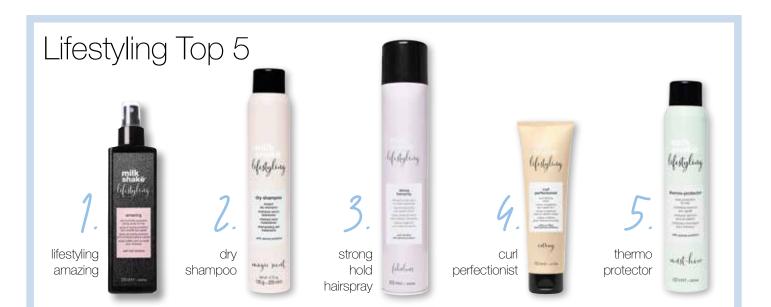

# four mos Toured milk\_shake products of 2021

Whether you're new to milk\_shake or our biggest fan, these best-seller promos feature our most loved products of 2021.

## milk\_shake MUST-HAVES set

#### \$49.00 Salon / Value \$66.00

- 1 leave In conditioner 11.8 oz
- 1 silver shine shampoo 10.1 oz
- I incredible milk 5.1 oz
- 1 color maintainer shampoo 10.1 oz
- 1 color maintainer conditioner 10.1 oz
- 1 whipped cream 6.8 oz
- 1 milk\_shake box
- 1 milk\_shake sustainability brochure
- 1 milk\_shake product brochure

## milk\_shake TOP 10

**\$99.00** / Salon Value \$143.00

- 1 leave In conditioner 11.8 oz
- 1 silver shine shampoo 10.1 oz
- 1 incredible milk 5.1 oz
- 1 color maintainer shampoo 10.1 oz
- 1 color maintainer conditioner 10.1 oz
- 1 whipped cream 6.8 oz
- 1 moisture plus conditioner 8.4 oz
- 1 silver shine conditioner 8.4 oz
- 1 moisture plus shampoo 10.1 oz

#### FREE products

- 1 lifestyling amazing 6.8 oz
- color maintainer shampoo 33.8 oz
- 1 milk\_shake sustainability brochure
- 1 milk\_shake product brochure