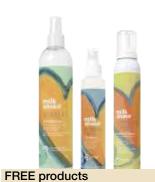

## milk\_shake TOP 10

**\$99.00** / Salon Value \$143.00

- 1 leave In conditioner 11.8 oz
- 1 silver shine shampoo 10.1 oz
- 1 incredible milk 5.1 oz
- 1 color maintainer shampoo 10.1 oz
- 1 color maintainer conditioner 10.1 oz
- 1 whipped cream 6.8 oz
- 1 moisture plus conditioner 8.4 oz
- 1 silver shine conditioner 8.4 oz
- 1 moisture plus shampoo 10.1 oz

#### FREE products

- 1 lifestyling amazing 6.8 oz
- color maintainer shampoo 33.8 oz
- 1 milk\_shake sustainability brochure
- 1 milk\_shake product brochure