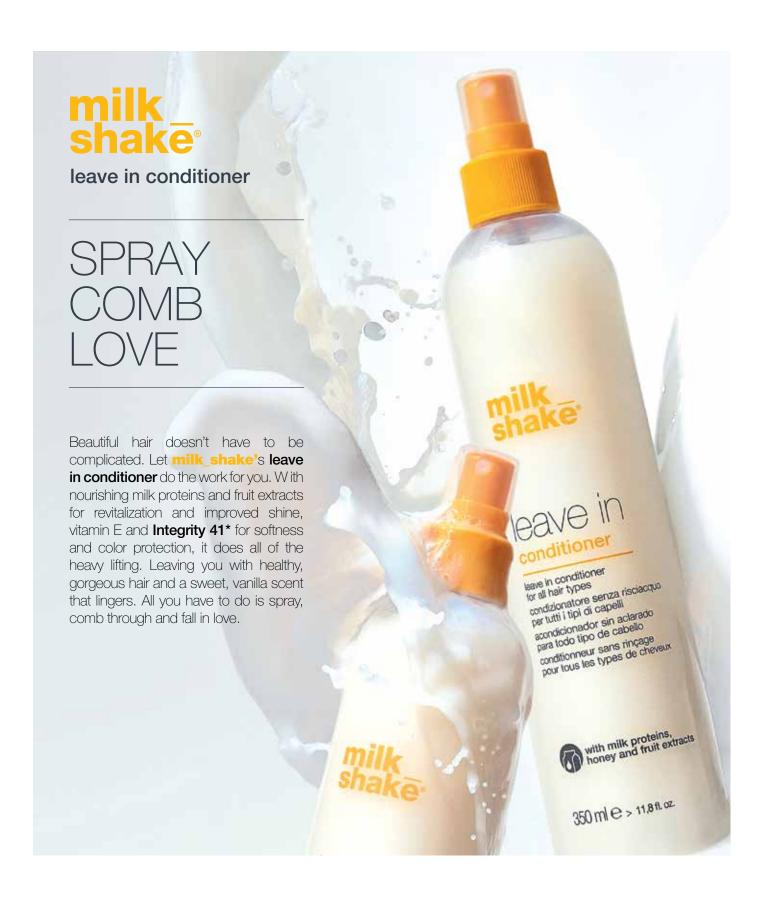

# What does it do?

Gives manageability to damaged hair by protecting the hair shaft and enhancing moisture balance. Milk proteins supplement and strengthen the hair shaft while fruit extracts and honey revitalizer hair, making it glossy and more manageable. Integrity 41® protects hair from UV rays, improving color stability.

Who is it for?

Works great on any hair type, it detangles, moisturizes and leaves your hair smelling divine. When combined with any of the milk\_shake leave-in conditioner will protect your color from fading.

SALON PRICE

\$14.50 Retail price \$29.00