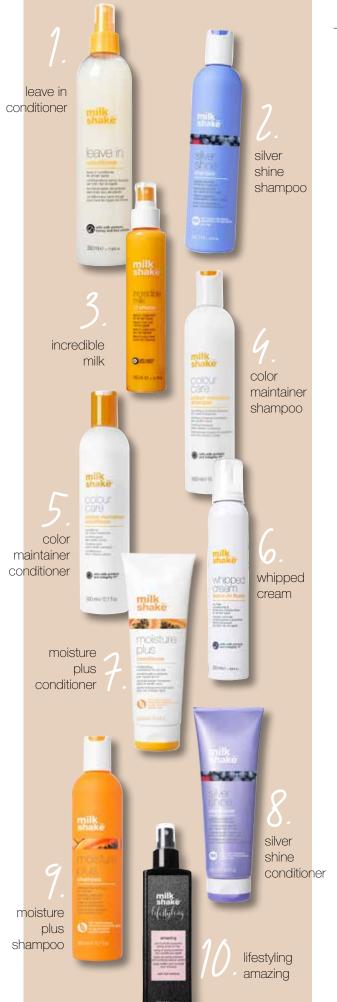

#### \$49.00 Salon / Value \$66.00

- 1 leave In conditioner 11.8 oz
- 1 silver shine shampoo 10.1 oz
- I incredible milk 5.1 oz
- 1 color maintainer shampoo 10.1 oz
- 1 color maintainer conditioner 10.1 oz
- 1 whipped cream 6.8 oz
- 1 milk\_shake box
- 1 milk\_shake sustainability brochure
- 1 milk\_shake product brochure

## milk\_shake TOP 10

**\$99.00** / Salon Value \$143.00

- 1 leave In conditioner 11.8 oz
- 1 silver shine shampoo 10.1 oz
- 1 incredible milk 5.1 oz
- 1 color maintainer shampoo 10.1 oz
- 1 color maintainer conditioner 10.1 oz
- 1 whipped cream 6.8 oz
- 1 moisture plus conditioner 8.4 oz
- 1 silver shine conditioner 8.4 oz
- 1 moisture plus shampoo 10.1 oz

#### FREE products

- 1 lifestyling amazing 6.8 oz
- color maintainer shampoo 33.8 oz
- 1 milk\_shake sustainability brochure
- 1 milk\_shake product brochure