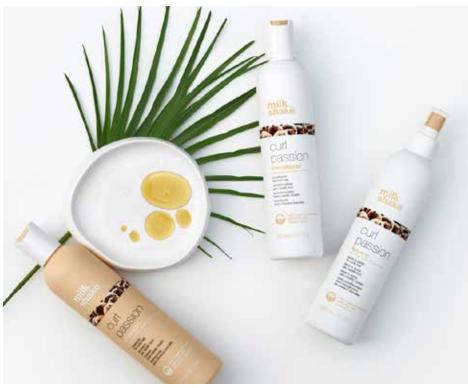

The milk\_shake® curl passion products contain precious oils from the Amazon rainforest that envelop each single curl, giving curls softness and bouncy elasticity.

#### **ORGANIC PRACAXI OIL**

- a plant-based detangling ingredient, it improves the manageability of the hair, whether its damp or dry
- / it enhances shine, counteracting frizz, giving hair a silky soft feel

#### **ORGANIC BABASSU OIL**

- / a precious oil that is highly compatible with the hair fiber
- / it restores the lipidic components of hair, repairing the damaged areas of the hair
- / it protects fragile hair, reducing breakage and preventing split ends

# Curl Passion trio

**\$72.00** / Salon Value \$106.50

- 3 curl passion shampoo 10.1 oz
- 3 curl passion conditioner 10.1 oz