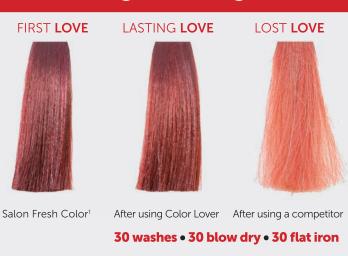

Starring QUINOA (keen-wah), the ultimate source of all-natural plant proteins. QUINOA, when combined with COLOR LOVER's unique compound of color retention ingredients, is proven in lab testing to retain your haircolor >95% longer.

#### 95% longer lasting color\*

#### **QUINOA** (keen wah)

- The "Mother Grain"
- Commanding food source
- Powerful protection
- Healing & nourishing
- Complete protein source
- Essential amino acids
- Gluten free

\*Based on lab testing (see details on back cover) †Leading Professional Color

Performance results were measured by a colorimeter. Representative results illustrated on page 3 of this brochure

© 2021 framesi North America 17 Avenue A Leetsdale, PA 15056 framesi Technical Assistance 1.800.245.6323 900722-000