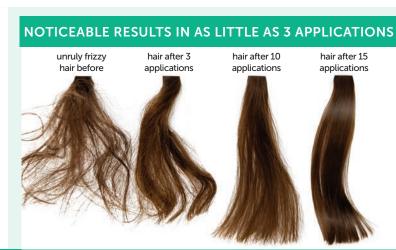

Starring QUINOA (keen-wah), the ultimate source of all-natural plant proteins. QUINOA, when combined with COLOR LOVER's unique compound of color retention ingredients, is proven in lab testing to retain your haircolor >95% longer.

#### 95% longer lasting color\*

#### **QUINOA** (keen wah)

- The "Mother Grain"
- Commanding food source
- Powerful protection
- Healing & nourishing
- Complete protein source
- Essential amino acids
- Gluten free

\*Based on lab testing (see details on back cover) †Leading Professional Color

## >95% longer lasting color

ALL FRAMESI COLOR LOVER PRODUCTS ARE: VEGAN, GLUTEN FREE, PARABEN FREE, DEA FREE, SODIUM CHLORIDE FREE, SULFATE FREE