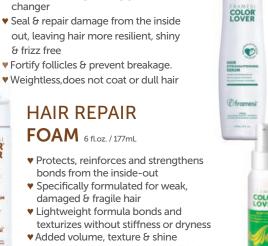

#### KEY PLANT-BASED STYLING INGREDIENTS:

**QUINOA** 

**ALOE VERA** 

**BLUE LOTUS** 

**GRAPE SEED** 

**ROSE OF JERICHO** 

STRENGTH HUMIDITY DEFENSE

- ♥ Advanced strengthening game changer
- ♥ Seal & repair damage from the inside out, leaving hair more resilient, shiny & frizz free
- ♥ Weightless, does not coat or dull hair

- bonds from the inside-out
- damaged & fragile hair
- texturizes without stiffness or dryness
- ♥ Weightless, does not coat or dull hair

HAIR STRAIGHTENING SERUM 6 fl.oz. / 177mL

- ♥ Straighten up! Resist humidity while moisturizing & nourishing hair
- ♥ Antioxidant rich ingredients defend against aging & environmental damage
- Use with heat for accelerated smoothing results
- ▼ The perfect pair for Progressively Smooth (see previous page)
- ♥ Weightless, does not coat or dull hair