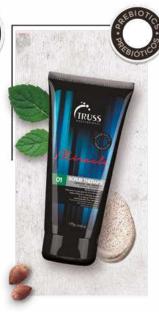

## Scrub Therapy

Scalp Exfoliant. Pre Treatment. For exfoliating the scalp. Prevents against possible fungus and dandruff. Refreshing and relaxing action, anti-aging treatment.

Active Ingredients: Prebiotics, Multifunctional Actives, Apricot Microspheres, Cool Ice Menthol, Bio-Cysteine, Creatine, Wheat Protein and Vegetable Complex (Cinchona, Capsicum, Pollen, Arnica, Nettle, Pfaffia, Wheat Germ, Burdock, Hop, Timus, Aquilea, Juá, Lemon, Apple, Grape and Chlorophyll).