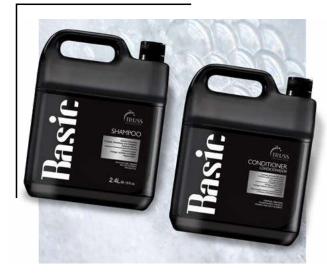

### **Basic Shampoo & Conditioner**

#### W.201.015 W.202.014

**Shampoo:** Gentle Cleansing. Protects, Revitalizes and Hydrates. Restores Shine. Indicated for salon's day-to-day use.

**Conditioner:** Hydrates and restores shine. Protects scalp and colored hair. Anti-aging action. Prevents hair loss. Highly nourishing actives rich in vitamins and oils, promoting hydration and intense shine.

Active Ingredient: Exclusive H300, Ceramides, Phospholipids, Soft Hair, Creatine, Vitamin F, Wheat Germ Oil, Cottonseed Oil, Sweet Almond Oil, Sunflower Oil, Avocado Oil, Soy Lecithin.