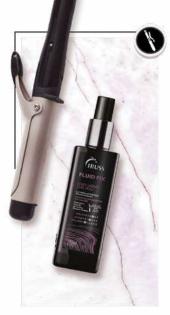

Active Ingredients: Curly Vegan, Quaterphyl, Polisil, Amisil, Panthenol, Creatine, Keratin, Avocado Oil, Cereal Butter and Polar Rose Elixir.

Medium hold leave-in spray for curl definition that lasts up to 24 hours while using the curling iron. It adds volume to the roots, controls frizz and protects hair from the heat at the same time that it recovers the hair's natural structure. Fluid Fix can also be cocktailed with other finishing products for extra hold and volume. Spray product on a dry section of hair. Use curling iron to create the curls.