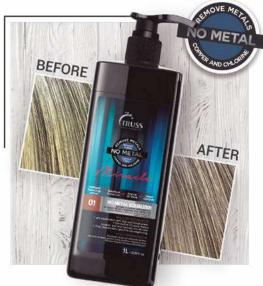

## No Metal Equalizer Shampoo

The newest ally of the professional hairstylist, it cleanses the strands, making it free of residues and impurities, without harming it. Formulated with Vegan Complex; a vegan technological ingredient that has a large capacity to neutralize heavy metals such as copper, mercury and chlorine. It prevents tints caused by free radicals and their toxic effects. Highly recommended before and after chemical treatments to reduce chemical incompatibility. No Metal Equalizer Shampoo equalizes the hairs' Ph and promotes an anionic cleanse without opening the cuticles.

**Active Ingredients:** Anionic cleaning, vegan complex, carob vegan sap, glow system.