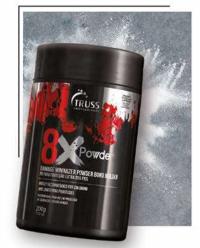

### 8x Powder

8x Powder is a breakthrough powder that is 8x more powerful than the leading bond builder. It gives maximum protection for hair during lightening and coloring processes.

This damage minimizer vegetal complex, is derived from beeswax which intelligently distributes lightening agents inside the cortex. It provides ultimate protection to the hair while maintaining its integrity, resulting in amazingly vibrant colors, without bumping up developers or delaying processes. Ensures results like never seen before!

Active Ingredients: Damage Minimizer Vegetal Complex.

1

Improves **VISCOSITY** for easy application.

2

Increases **STABILITY** during lightening processes (without concerns of puffing/swelling).

3

IMPROVES lifting and supports precise color results with no delays.

4

**DECREASES HEATING** during foil highlighting.

5

Ultra **PROTECTION** and Extra Hydration during Bleaching Processes.

6

**NO CHANGES** in your formula / developer.

7

Easy **DETANGLING**.

8

Extra SHINE.