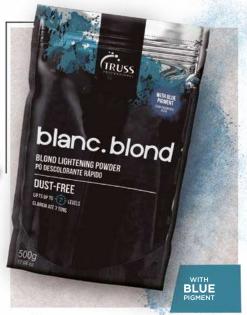

### Blanc.Blond

409.007

Blond Lightening Powder enables fast bleaching and lifts up to 7 levels; suitable for all bleaching, highlighting and balayage techniques. Its Dust-Free formula does not disperse residue during mixing, preventing inhalation of unwanted properties.

LIGHTENING UP TO 7 LEVELS

DOES NOT DISPERSE RESIDUE FAST LIGHTENING FOR A PERFECT PLATINUM SHADE

Acts inside the hair fiber with low Ammonia. Made with exclusive Nano-Crystal Pigments that penetrate deep into the hair fiber due to their very small size. A big differentiator from other colors in the market is after revealing the color, the pigments go through a process of agglutination, (Combining themselves and creating much larger molecules) for the next 30 hours. This will keep the tones from fading. The TRUSS Permanent Colors offer amazing grey coverage and color hold. They contain nutrients that will keep the hair nourished and shiny.