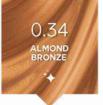

414,003 Natural Golden Copper 0.34 60G

414.004 Lightest Golden Blond 10.3 60G

414.005 Lightest Burgandy Blonde 10.72 60G

414.006 Lightest Pearl Blonde 10.89 60G

414.007 Light Brown Golden Blonde 8.73 60G

414.008 Super High Lift Platinum Blonde 11.2 60G