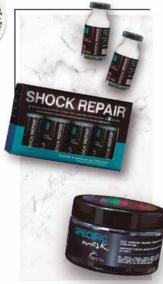

### Shock Repair 104.001

4 week treatment (one ampoule a week). Highly concentrated ampoules for weekly reconstruction. Promotes hydration, strength and protection.

**Active Ingredients:** Soft Hair, Nano Repair, Nano Restore, Arginine, Panthenol, Bio-Cysteine, Creatine, Wheat Protein and Avocado Oil.

#### Specific Mask 103.011

Indication: For all hair types. It deeply repairs and treats the weakened strands, returning brilliance, softness and vitality.

Active Ingredients: Bio Affinity Complex of, Soft Hair, Nano Repair, Panthenol, Bio-Cysteine, Sericin, Keratin, Vitamina E, Vitamina F, Vegetable Protein, Bio Lipids, Wheat Germ Oil, Cottonseed Oil, Sweet Almond Oil, Sunflower Oil, Soy Lecithin, Argan Oil and Cereal Butter.