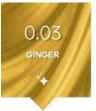

**Active Ingredients:** Macadamia Oil, Peach Oil, Hazelnut Oil, Chia Oil, Kukui Oil, Moringa Oil, Baobab Oil, Batana Oil and Argan Oil.

414.001 Natural Copper Golden 0.43 60G

414.002 Natural Golden 0.03 60G