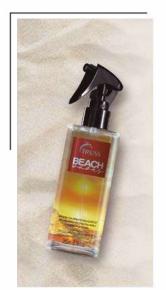

## Beach Waves

Beach Waves TRUSS is not just any texturizing spray: it protects against urban aggressions and dust by forming a pollution protection film, as well as having antioxidant and thermal protection properties. Formulated without salt and without alcohol, it is\* suitable for all hair types. Beach Waves TRUSS is the ideal choice to guarantee the look we always wanted: natural, with a "just left the beach" look.

Active Ingredients: Curly Control, Pollublock, without salt and without alcohol.