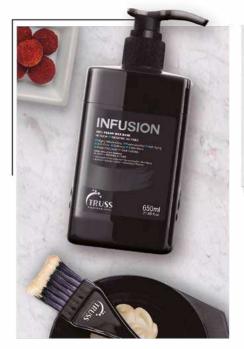

#### Infusion Shampoo & Conditioner 101.042 102.038

Made with Vegan ingredients to hydrate and restore dry, dull and damaged hair. It covers the fibers with a protective layer while promoting strength and shine. Recommended for daily use.

Active Ingredients: Exclusive H300, Soft Effect, Nano Repair, Kerahair, Panthenol, Myrica Fruit Wax, Keratin Vegan, Ceramides, Vitamin E, Vitamin F, Wheat Germ Oil, Cotton Seed Oil, Sweet Almond Oil, Sunflower Oil and Sov Lecithin.