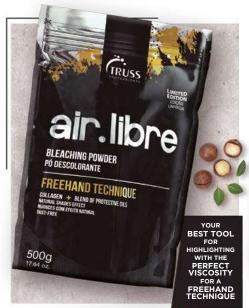

### Air.Libre

The **TRUSS Air Libre Bleaching Powder** is ideal for the freehand technique (open air - without foiling), providing natural whitening, from two to five levels, depending on the color and thickness of the hair. Its Dust-Free formula prevents dust inhalation since it does not disperse waste during mixing.

This low-chemical collagen based lightener can also be used with foil, delivering up to 7 levels of lift. The blend of essential oils will keep in the moisture and hydration, delivering amazing healthy results.

**Active Ingredients:** Collagen, Macadamia Oil, Peach, Hazelnut Oil, Chia Oil, Kukui, Moring Oil, Baobab, Batana Oil and Argan Oil.