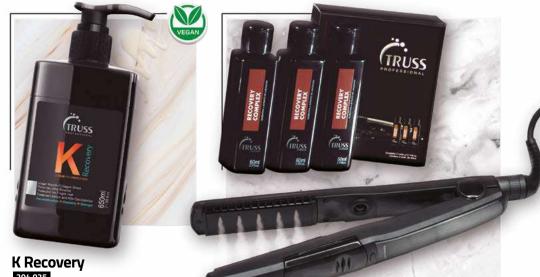

A light Serum recommended for weekly application so hair remains healthy until the next salon visit.

PAGE

204.025

K Recovery 3D Shine salon treatment is a professional conditioning recovery treatment with multiple uses. The treatment repairs the interior cortex of the hair, while also restoring the exterior of the hair strands. Packed with Amino Acids, K Recovery 3D Shine protects hair from damage caused by bleach and other harsh chemicals while rejuvenating and revitalizing strands. K Recovery 3D Shine can be used in conjunction with other TRUSS products to address each client's specific needs and create a customized, full-service, in-salon experience, such as a Reconstructive Blowout and protection before and after highlighting.

Active Ingredients: Glow System, Polisil, Bio Affinity Complex, Nano Repair, Sericin, Creatine, Keratin, Collagen and Wheat Protein

### Keratin Infused Flat Iron 600,001 & Recovery Complex 204.003

The TRUSS Keratin Infused Flat Iron works combined with Recovery Complex, which is rich in Keratin and Jaborandi, to infuse hydrating and re-constructive ingredients into the interior of the hair at the right temperature. The temperature is also ideal for a more intense penetration of the active ingredients from other TRUSS products, without the need of hooded dryers that can cause scalp dysfunctions, making hair oily. This versatile flat iron can be used with or without steam, to reconstruct or just give hair beautiful style.

Active Ingredients: Keratin and Jaborandi.