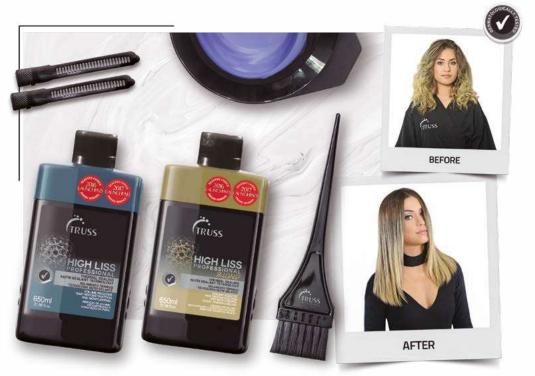

## High Liss

TRUSS High Liss is a revolutionary multifunctional **Smoothing Treatment** that reduces volume and frizz, while restoring and moisturizing damaged hair, offering immediate recovery in just one application!

Active Ingredients: High Liss, Polisil, Amisil, Nano Repair, Soft Amid, Kerahair, Moisturizing Agents, Blend of Miracle Oils and Amazon Gloss.

## High Liss Blond

This version was specially developed for blond, bleached or colored hair. Formulated with

- a **Blend of Violet Pigments** which neutralizes warm tones.
- Product Benefits:
- Formaldehyde free;
- Compatible with all other chemical treatments;
- Dermatologically Tested;
- Releases no fumes in the air;
- No irritation in the eyes or throat;
- No waiting time for first wash