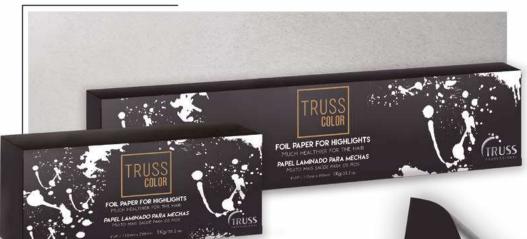

### TRUSS COLOR Foil Paper

416.000 4.33 in. X 9.84 in. - Approx. 200 foils

**415.000** 4.33 in. X 19.68 in. - Approx. 100 foils

#### What makes it different?

- Double sided foil that does not require the use of a foil board during the highlighting process;
- No need for sealing clips;
- Does not slip, has infinite memory;
- Speeds up the discoloration process;
- Maintains safe temperatures while lightening;
- Does not disperse aluminum residue during the process;.