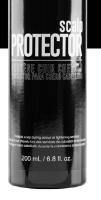

# SCALP PROTECTOR

The Scalp Protector oil reduces irritation and itchiness on clients with sensitive scalps during colour or lightening services.

**DIRECTIONS** For colour services mix 1-2 teaspoons (5-10ml) directly in colour bowl with 60 ml /2 oz of colour and mix well. If the colour portion, excluding developer, is 30 ml / 1 oz do not exceed 1 teaspoon (5ml) of oil. For lightening services, mix with lightening powder or cream and developer until ideal consistency is reached.