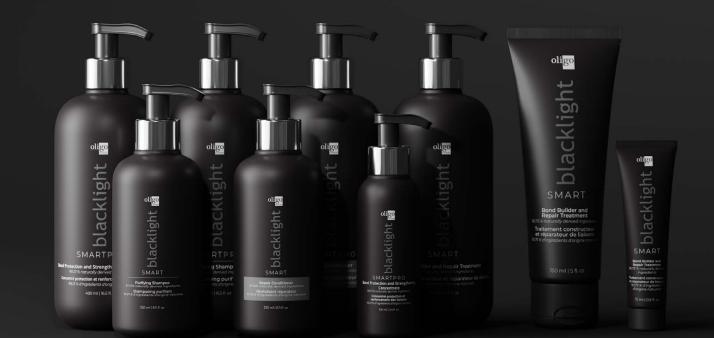

# NATURALLY **SMART.**

HIGH-PERFORMANCE BOND BUILDING

90.8% TO 99.2% NATURALLY DERIVED INGREDIENTS

# BOND BUILDING AND REPAIR BOND PROTECTION AND STRENGTHENING HAIR & SCALP CARE FOR ALL HAIR TYPES AND TEXTURES

# **ADDRESSES 4 MAJOR BONDS**

- Salt Bond: Accounts for strength and elasticity
- Sugar Bond: Maintains moisture content in the hair
- Hydrogen Bond: Accounts for elasticity
- **Disulfide Bond:** Holds hair fiber together, strengthening

# **FREE FROM**

Silicone • Sulfate • Salt • Sodium Chloride • Paraben • Formaldehyde • MCI/MI • Gluten

Does not contain animal derived materials Not tested on animals

oligo