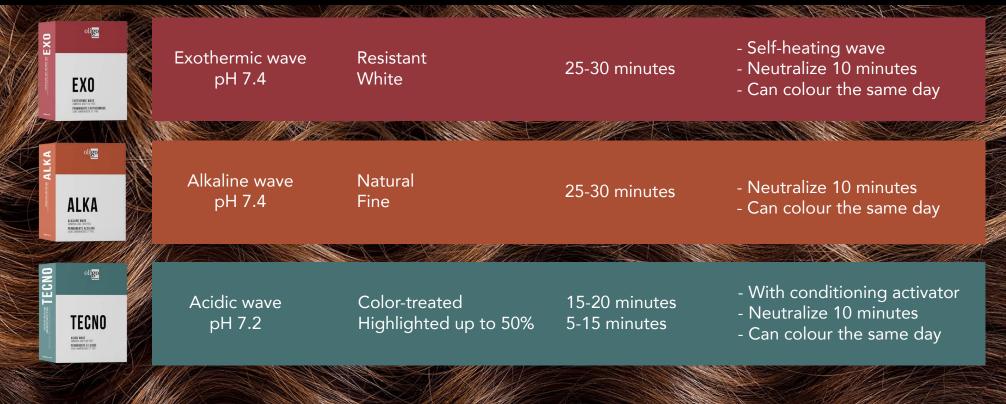

lete, moistened a cotton wool with colour stain remover and apply to stained skin or scalp. Rinse with lukewarm water. Do not leave lotion on skin for a prolonged period of time. Always perform a sensitivity test prior to application.



200 ml / 6.8 oz

# SCALP PROTECTOR

The Scalp Protector oil reduces irritation and itchiness on clients with sensitive scalps during colour or lightening services.

**DIRECTIONS** For colour services mix 1-2 teaspoons (5-10ml) directly in colour bowl with 60 ml /2 oz of colour and mix well. If the colour portion, excluding developer, is 30 ml / 1 oz do not exceed 1 teaspoon (5ml) of oil. For lightening services, mix with lightening powder or cream and developer until ideal consistency is reached.



# PERMS AND TEXTURIZERS AMMONIA & THIO FREE!



# CURLS



# TEXTURE





# INTRO OFFERS



# **YOU PURCHASE**

#### **CALURA PERMANENT**

| 262 | Calura Shades*               | 2 oz  |
|-----|------------------------------|-------|
| 10  | Developers*                  | 32 oz |
| 2   | Demi Effect Lotion Developer | 32 oz |

# **YOU RECEIVE FREE**

#### **CALURA GLOSS** — Free

| 100 | Gloss Shades*                      | 2 oz   |
|-----|------------------------------------|--------|
| 6   | Gloss Developers*                  | 32 oz  |
| 1   | Gloss MEN Co-Wash<br>Dark Brown    | 8.5 oz |
| 1   | Gloss MEN Co-Wash<br>Light Brown   | 8.5 oz |
| 1   | Gloss MEN Co-Wash<br>Medium Blonde | 8.5 oz |
| CAL | URA BACKBAR — Free                 |        |
| 3   | Moisture Balance Cleanser          | 32 oz  |
| 3   | Moisture Balance Conditioner