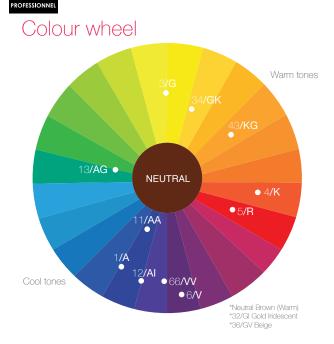

# **KEY FEATURES**

- Complete range for creativity
- 6 series 100% white coverage
- 5 levels of lift with our Pure Blondes
- Pastel series
- Luxuriant Reds, Coppers & Violets
- Low inventory

**Calura** offers a dual coding system to facilitate colour identification. Letters or numbers can be used based on your preference.

| TONES   | BASE                 |
|---------|----------------------|
| Neutral | Blue / Red / Yellow  |
| -1 / A  | Blue                 |
| -2/1    | Blue / Violet        |
| -3 / G  | Yellow               |
| -4 / K  | Orange               |
| -5 / R  | Red                  |
| -6 / V  | Violet               |
| -7 / M  | Red / Violet / Brown |
| -8 / B  | Red / Orange / Blue  |