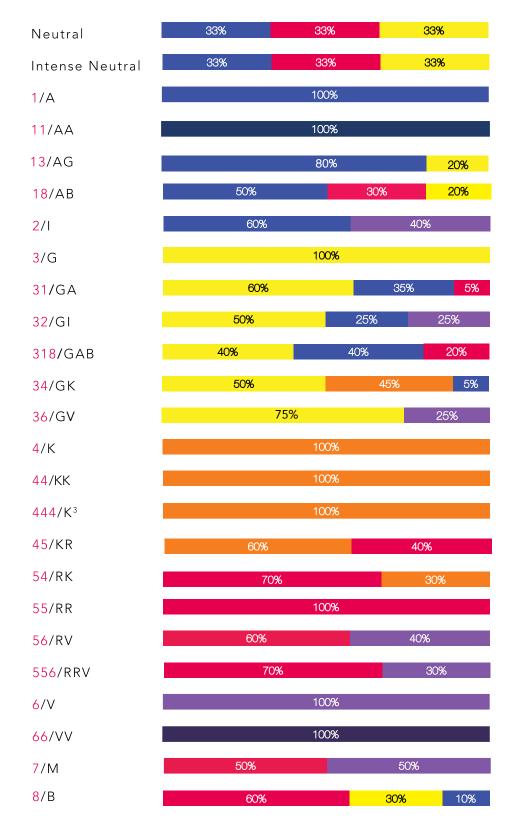

# Series and Bases

| Neutral         | 33%     | 33%  | 33%   |
|-----------------|---------|------|-------|
| Intense Neutral | 33%     | 33%  | 33%   |
| Neutral Brown   | 50%     | 259  | % 25% |
| 1 / A           |         | 100% |       |
| 11 / AA         |         | 100% |       |
| 13/AG           | 6       | 30%  | 20%   |
| 12 / Al         | 7       | '5%  | 25%   |
| 3 / G           | 100%    |      |       |
| 32 / GI         | 50% 25% |      | % 25% |
| 34 / GK         | 75%     |      | 25%   |
| 36 / GV         | 75%     |      | 25%   |
| 4 / K           | 100%    |      |       |
| 43 / KG         | 75%     |      | 25%   |
| 5/R             | 100%    |      |       |
| 6/V             | 100%    |      |       |
| 66 / VV         | 100%    |      |       |