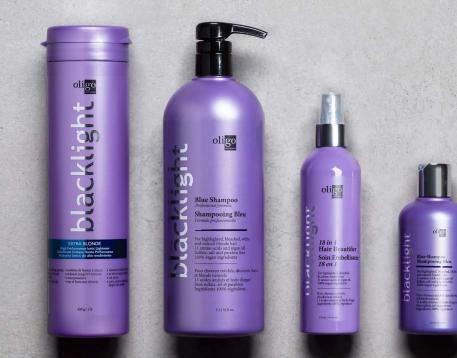

# LIGHTENING SYSTEM

Advanced and unique technologies specific to each lightener All intermixable for endless possibilities!

| EXTRA BLONDE                                                                                                                                                                                  | COOL TONED BLONDE                                                                                                                                                                                        | BALAYAGE CLAY<br>LIGHTENER                                                                                                                                                                                           |
|-----------------------------------------------------------------------------------------------------------------------------------------------------------------------------------------------|----------------------------------------------------------------------------------------------------------------------------------------------------------------------------------------------------------|----------------------------------------------------------------------------------------------------------------------------------------------------------------------------------------------------------------------|
| <ul> <li>Dust-free</li> <li>Lifts up to 9 levels</li> <li>Ionic Technology</li> <li>Positively charged<br/>compound that forms<br/>an ionic bond during<br/>the lightening process</li> </ul> | <ul> <li>Dust-free</li> <li>Lightens up to 8 levels<br/>Infused with powerful dyes and<br/>pigments that neutralize any<br/>unwanted brassiness</li> <li>Offers unparalleled cool-tone blonce</li> </ul> | <ul> <li>Dust-free</li> <li>Lifts up to 6 levels</li> <li>Ideal for free hand<br/>techniques</li> <li>Contains Kaolin</li> </ul>                                                                                     |
| LIGHTENING CREAM                                                                                                                                                                              | POWERSHADES                                                                                                                                                                                              | SMART DEVELOPERS                                                                                                                                                                                                     |
| <ul> <li>Blue base</li> <li>Up to 7 levels of lift</li> <li>On and off scalp<br/>applications</li> <li>Optimal lifting and toning<br/>in one single step</li> </ul>                           | • Lighten and deposit colour in one single step                                                                                                                                                          | <ul> <li>10, 20, 30, 40 volume</li> <li>Offers perfect consistency of fina<br/>mix and delivers optimal lifting</li> <li>Features GRADUAL BOND<br/>PROTECTION TECHNOLOGY<br/>which strengthens hair bonds</li> </ul> |

| Extra Blonde Cool Toned Blonde Balayage Clay Lightener Original Cream Smart Develope                                                                                                                                                                                                                                                                                                                                   |          |
|------------------------------------------------------------------------------------------------------------------------------------------------------------------------------------------------------------------------------------------------------------------------------------------------------------------------------------------------------------------------------------------------------------------------|----------|
| Blacklight<br>Lightening<br>Portfolio                                                                                                                                                                                                                                                                                                                                                                                  |          |
| White lightening powder.       Blue/violet lightening       Light blue lightening       Blue lightening cream.         Positioning       Recommended for any       powder. Recommended for       powder. Recommended for       application, especially for       for Blacklight lightening         application.       any application.       freehand applications.       damaged hair and on scalp       Powershades. |          |
| Gradual Bond Prote<br>Contains cool pigments Contains clay. Enriched with Contains pigments. Enriched with Technology, contains Hy<br>and dyes. jojoba and olive oil. jojoba and olive oil. Vegetable Protein and Bi<br>Ceramide.                                                                                                                                                                                      | Irolyzed |
| BenefitsAntistatic and porosity<br>control.Lightens and tones in one<br>single step.Creates accurate and preciseHigh lipid content.<br>reliable results. Strengh<br>bonds and protects the some<br>ombre techniques.Optimal Lifting. Consist<br>reliable results. Strengh<br>bonds and protects the some<br>the hair.                                                                                                  | ens hair |
| Mixing ratio on scalp1:21:1.51:21:1Follow instructions on li<br>packaging.                                                                                                                                                                                                                                                                                                                                             | htener   |
| Mixing ratio off scalp1:11:11:2*1:1Follow instructions on li<br>packaging.                                                                                                                                                                                                                                                                                                                                             | htener   |
| SpeedVery FastFasterModerateFast                                                                                                                                                                                                                                                                                                                                                                                       |          |
| Levels of lift on natural hair Up to 9 Up to 8 Up to 6 Up to 7                                                                                                                                                                                                                                                                                                                                                         |          |
| Levels of lift on<br>colour treated hairUp to 8Up to 7Up to 5Up to 6                                                                                                                                                                                                                                                                                                                                                   |          |
| Recommended for fine hairYes**YesYes**                                                                                                                                                                                                                                                                                                                                                                                 |          |
| Processing under heat     No     No     No     No                                                                                                                                                                                                                                                                                                                                                                      |          |
| Recommended developers         10 vol. to 30 vol.         10 vol. to 40 vol.         10 vol. to 40 vol.         10 vol. to 40 vol.                                                                                                                                                                                                                                                                                     |          |