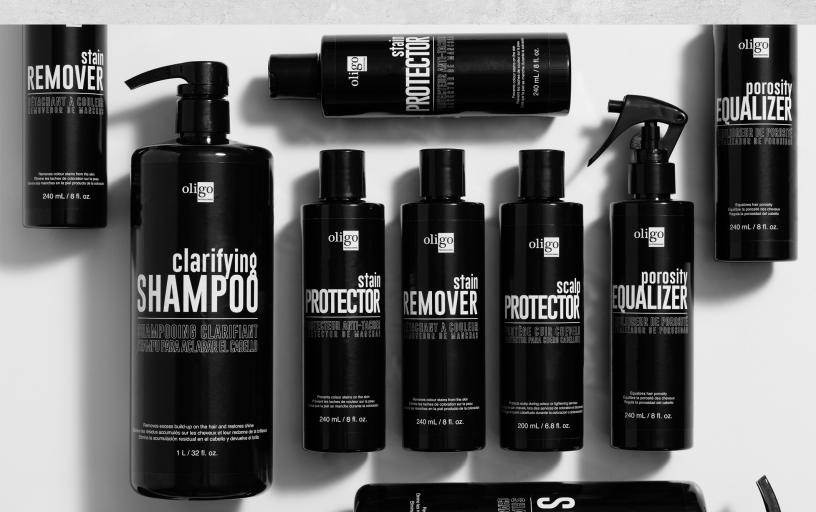

# **OLIGO SUPPORT TOOLS**

oligo

240 mL / 8 fl. oz

240 ml / 8 oz

The Stain Protector forms

a long-lasting skin protec-

tion against colour stains.

This gel is heat resistant,

fragrance free and gentle

Make sure you use it

with Calura and FunkHue

on the skin.

shades.

STAIN PROTECTOR

1 L / 32 oz

#### **CLARIFYING SHAMPOO**

The Oligo Professionnel Clarifying Shampoo is formulated to remove accumulated build-up on the hair caused by everyday styling, promoting a cleaner and healthier scalp, while making hair shinier and more manageable.

**DIRECTIONS** For weekly cleansing, apply Clarifying Shampoo to wet hair, massage and rinse. For deep cleansing, apply Clarifying Shampoo to wet hair, let sit for 3-5 minutes and rinse.

240 ml / 8 oz

#### **POROSITY EQUALIZER**

Equalizes hair porosity. Apply a small quantity before toning or before wrapping permanent wave rods to prevent dryness.

**DIRECTIONS** Spray a small quantity onto towel blotted hair. Do not rinse.

**DIRECTIONS** Apply a thin layer to the hairline before applying hair colour. When colour service is over, wipe off with a damp cloth or rinse with water.

240 ml / 8 oz

# STAIN REMOVER

Fast and efficient, the stain remover gently eliminates colour stains from the skin and the scalp without irritations. Ideal to remove FunkHue stains !

**DIRECTIONS** When colour service is complete, moistened a cotton wool with colour stain remover and apply to stained skin or scalp. Rinse with lukewarm water. Do not leave lotion on skin for a prolonged period of time. Always perform a sensitivity test prior to application.

200 ml / 6.8 oz

# SCALP PROTECTOR

The Scalp Protector oil reduces irritation and itchiness on clients with sensitive scalps during colour or lightening services.

**DIRECTIONS** For colour services mix 1-2 teaspoons (5-10ml) directly in colour bowl with 60 ml /2 oz of colour and mix well. If the colour portion, excluding developer, is 30 ml / 1 oz do not exceed 1 teaspoon (5ml) of oil. For lightening services, mix with lightening powder or cream and developer until ideal consistency is reached.