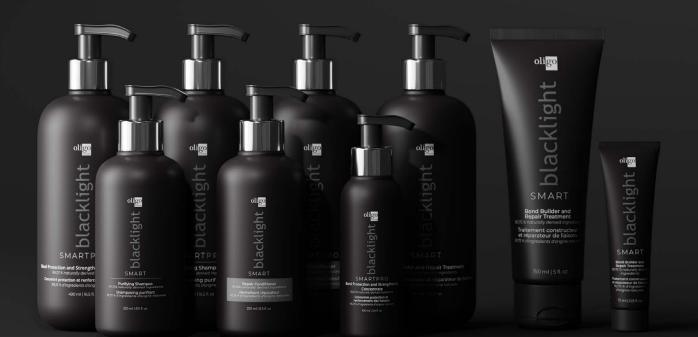

# NATURALLY **SMART.**

HIGH-PERFORMANCE BOND BUILDING

90.8% TO 99.2% NATURALLY DERIVED INGREDIENTS

# BOND BUILDING AND REPAIR BOND PROTECTION AND STRENGTHENING HAIR & SCALP CARE FOR ALL HAIR TYPES AND TEXTURES

# **ADDRESSES 4 MAJOR BONDS**

- Salt Bond: Accounts for strength and elasticity
- Sugar Bond: Maintains moisture content in the hair
- Hydrogen Bond: Accounts for elasticity
- **Disulfide Bond:** Holds hair fiber together, strengthening

# **FREE FROM**

Silicone • Sulfate • Salt • Sodium Chloride • Paraben • Formaldehyde • MCI/MI • Gluten

Does not contain animal derived materials Not tested on animals

oligo