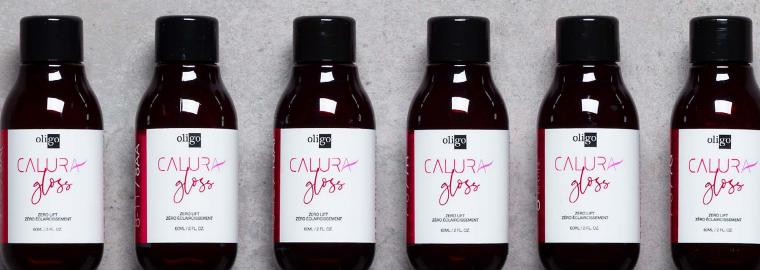

**CALURA GLOSS** Demi-Permanent Hair Colour

CALURA PERMANENT SHINE Permanent Hair Colour

BLACKLIGHT BLUE CONDITIONER

Colour Depositing Conditioner

blacklight

# **DEMI – PERMANENT LIQUID HAIR COLOUR**

zero lift • shine • conditioning • alcohol and PPD free

**BUILT-IN SHINE COMPLEX** Hydrolyzed Vegetable Proteins • Acai Fruit Extract • Hyaluronic Acid

HYBRID TECHNOLOGY

# CALURA GLOSS MEN

Your male clientele now has 2 options to naturally camouflage their white hair! Because they deserve a good blend, too!