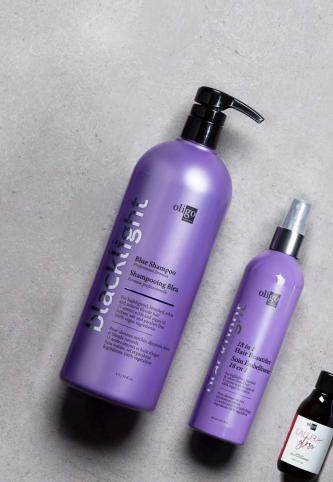

#### BLUE + ANTI-YELLOW VIOLET SHAMPOO & CONDITIONER

- Pro formulation higher concentration.
- Retail formulation.
- Reduces unwanted brassiness
- Blue: Recommended for level 5 to 7
- Violet: Recommended

- for level 8 to 10
- Both formulas can be mixed with to create custom toner.
- Maximum shine.

#### **18 IN 1 HAIR BEAUTIFIERS**

- Lightweight mist.
- Prepares, protects & beautifies.
- 18 Essential benefits.
- Highlighted, pre-lightened & colour treated hair.
- Optimal hydration and shine.
- Original: Recommended for all hair types.
- Blue: Neutralizes unwanted brassiness on levels 6-8.
- Violet: Neutralizes unwanted yellow tonalities on levels 9-10.