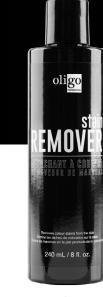

# STAIN REMOVER

Fast and efficient, the stain remover gently eliminates colour stains from the skin and the scalp without irritations. Ideal to remove FunkHue stains !

**DIRECTIONS** When colour service is complete, moistened a cotton wool with colour stain remover and apply to stained skin or scalp. Rinse with lukewarm water. Do not leave lotion on skin for a prolonged period of time. Always perform a sensitivity test prior to application.