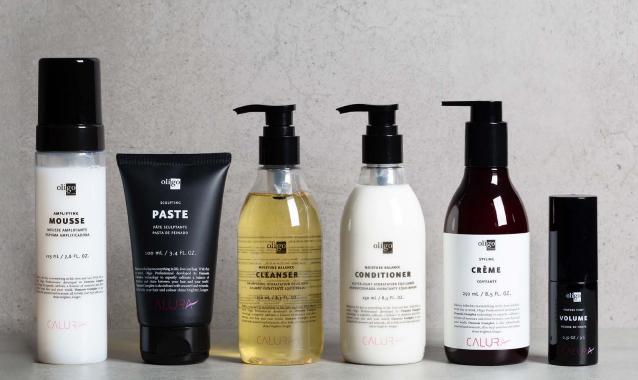

| EXPRESS                                                                                                                | STYLING                                                                                                                                                           | STYLING OIL                                                                                                                           | CURL                                                                                                                                                          | AMPLIFYING                                                                                                                                                    |
|------------------------------------------------------------------------------------------------------------------------|-------------------------------------------------------------------------------------------------------------------------------------------------------------------|---------------------------------------------------------------------------------------------------------------------------------------|---------------------------------------------------------------------------------------------------------------------------------------------------------------|---------------------------------------------------------------------------------------------------------------------------------------------------------------|
| BLOWOUT MIST                                                                                                           | CRÈME                                                                                                                                                             | ELIXIR                                                                                                                                | BALM                                                                                                                                                          | MOUSSE                                                                                                                                                        |
| <ul> <li>Hydration and<br/>nutrition</li> <li>Reduces blow-dry<br/>time by 50%</li> <li>Fast drying synergy</li> </ul> | <ul> <li>Hydration and nutrition</li> <li>Damp or dry styling</li> <li>Heat protection</li> <li>Light hold</li> <li>Smoothes</li> <li>Flexible styling</li> </ul> | <ul> <li>Hydration and nutrition</li> <li>Waterless</li> <li>Damp or dry styling</li> <li>Smoothing</li> <li>Maximum shine</li> </ul> | <ul> <li>Hydration and nutrition</li> <li>Enhance and define your curls</li> <li>Lightweight formulation</li> <li>Smoothing</li> <li>Maximum shine</li> </ul> | <ul> <li>All hair types</li> <li>Maximum volume effects</li> <li>Long lasting flexible hold</li> <li>Heat and UV protection</li> <li>Light control</li> </ul> |

| POWDER PUMP                                                                                                                                               | SCULPTING                                                                           | DRY TEXTURE                                                                                                                                                | FLEX FINISH                                                                                                         | EXPRESS DRY                                                                                                                           |
|-----------------------------------------------------------------------------------------------------------------------------------------------------------|-------------------------------------------------------------------------------------|------------------------------------------------------------------------------------------------------------------------------------------------------------|---------------------------------------------------------------------------------------------------------------------|---------------------------------------------------------------------------------------------------------------------------------------|
| VOLUME                                                                                                                                                    | PASTE                                                                               | Spray                                                                                                                                                      | Shaping Spray                                                                                                       | FINISHING SPRAY                                                                                                                       |
| <ul> <li>Innovative spray powder</li> <li>Precise and clean<br/>application</li> <li>Dry or damp hair<br/>applications</li> <li>Lasting volume</li> </ul> | <ul> <li>Matte texture</li> <li>Reworkable hold</li> <li>Wet or dry hair</li> </ul> | <ul> <li>Shape and texture</li> <li>Long lastting flexible control</li> <li>Absorbes excess oil</li> <li>No powdery residue!</li> <li>Waterless</li> </ul> | <ul> <li>Flexible hold</li> <li>Flip 360 technology</li> <li>Spray from any angle</li> <li>UV Protection</li> </ul> | <ul> <li>Not sticky! Not stiff!</li> <li>Firm long lasting hold</li> <li>Flip 360 technology</li> <li>Spray from any angle</li> </ul> |