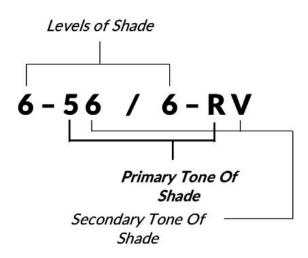

# **KEY FEATURES**

- Complete range for creativity
- 6 series 100% white coverage
- 5 levels of lift with our Pure Blondes
- Pastel series
- Luxuriant Reds, Coppers & Violets
- Low inventory

**Calura** offers a dual coding system to facilitate colour identification. Letters or numbers can be used based on your preference.