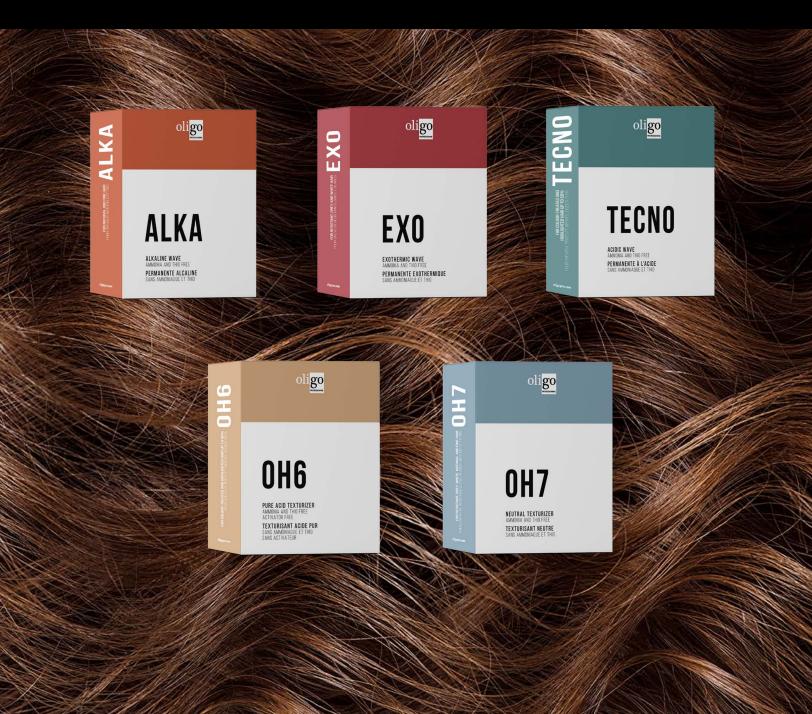

ice is complete, moistened a cotton wool with colour stain remover and apply to stained skin or scalp. Rinse with lukewarm water. Do not leave lotion on skin for a prolonged period of time. Always perform a sensitivity test prior to application.



200 ml / 6.8 oz

# SCALP PROTECTOR

The Scalp Protector oil reduces irritation and itchiness on clients with sensitive scalps during colour or lightening services.

**DIRECTIONS** For colour services mix 1-2 teaspoons (5-10ml) directly in colour bowl with 60 ml /2 oz of colour and mix well. If the colour portion, excluding developer, is 30 ml / 1 oz do not exceed 1 teaspoon (5ml) of oil. For lightening services, mix with lightening powder or cream and developer until ideal consistency is reached.



# PERMS AND TEXTURIZERS AMMONIA & THIO FREE!



# CURLS



# TEXTURE





# INTRO OFFERS



# **YOU PURCHASE**

#### **CALURA PERMANENT**

| 262 | Calura Shades*               | 2 oz  |
|-----|------------------------------|-------|
| 10  | Developers*                  | 32 oz |
| 2   | Demi Effect Lotion Developer | 32 oz |

# **YOU RECEIVE FREE**

#### **CALURA GLOSS** — Free

| 100 | Gloss Shades*                      | 2 oz   |
|-----|------------------------------------|--------|
| 6   | Gloss Developers*                  | 32 oz  |
| 1   | Gloss MEN Co-Wash<br>Dark Brown    | 8.5 oz |
| 1   | Gloss MEN Co-Wash<br>Light Brown   | 8.5 oz |
| 1   | Gloss MEN Co-Wash<br>Medium Blonde | 8.5 oz |
| CAL | URA BACKBAR — Free                 |        |
| 3   | Moisture Balance Cleanser          | 32 oz  |
| 3   | Moisture Balance Conditi