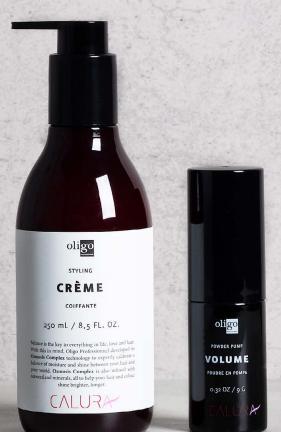

| EXPRESS                                                                                                                | STYLING                                                                                                                                                           | STYLING OIL                                                                                                                           | CURL                                                                                                                                                          | AMPLIFYING                                                                                                                                                    |
|------------------------------------------------------------------------------------------------------------------------|-------------------------------------------------------------------------------------------------------------------------------------------------------------------|---------------------------------------------------------------------------------------------------------------------------------------|---------------------------------------------------------------------------------------------------------------------------------------------------------------|---------------------------------------------------------------------------------------------------------------------------------------------------------------|
| BLOWOUT MIST                                                                                                           | CRÈME                                                                                                                                                             | ELIXIR                                                                                                                                | BALM                                                                                                                                                          | MOUSSE                                                                                                                                                        |
| <ul> <li>Hydration and<br/>nutrition</li> <li>Reduces blow-dry<br/>time by 50%</li> <li>Fast drying synergy</li> </ul> | <ul> <li>Hydration and nutrition</li> <li>Damp or dry styling</li> <li>Heat protection</li> <li>Light hold</li> <li>Smoothes</li> <li>Flexible styling</li> </ul> | <ul> <li>Hydration and nutrition</li> <li>Waterless</li> <li>Damp or dry styling</li> <li>Smoothing</li> <li>Maximum shine</li> </ul> | <ul> <li>Hydration and nutrition</li> <li>Enhance and define your curls</li> <li>Lightweight formulation</li> <li>Smoothing</li> <li>Maximum shine</li> </ul> | <ul> <li>All hair types</li> <li>Maximum volume effects</li> <li>Long lasting flexible hold</li> <li>Heat and UV protection</li> <li>Light control</li> </ul> |