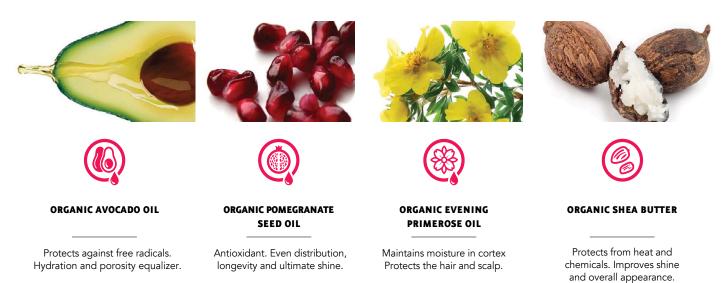

# HYDRATION

VITAMIN E

#### **GLYCERIN**

Vegetable-based humectant that pulls moisture from the air straight into your hair leaving it perfectly hydrated.

Antioxidant that helps protect the hair and scalp against harmful UV rays.

#### **CITRIC ACID**

Alpha Hydroxy Acid (AHA) that balances your hair's pH level to ensure longer lasting colour. This natural ingredient is extracted from citrus fruits.

#### SEAWEED

Provides an essential protective barrier that locks in moisture and nutrients while controlling the speed of water intake. Seaweed also provides strength and nourishment to your hair and scalp by infusing every strand with such vitamins and minerals as calcium, magnesium, potassium, iron, Vitamin C, and B12.

# NUTRITION

Protects against free radicals Hydration and porosity equalizer

Antioxidant Even distribution, longevity and ultimate shine

Maintains moisture in cortex Protects the hair and scalp

Protects from heat and chemicals Improves shine and overall appearance