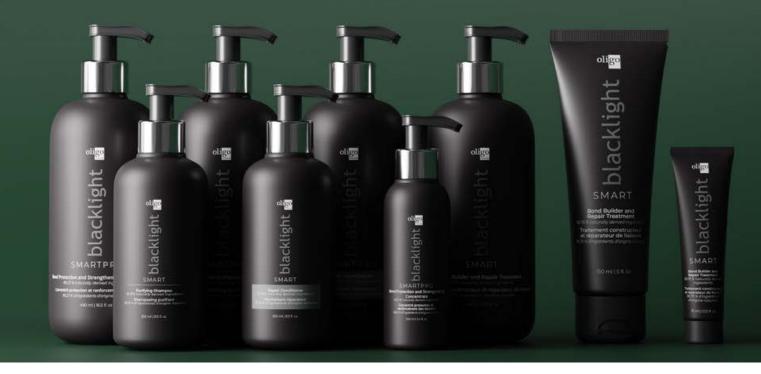

# NATURALLY **SMART.**

HIGH-PERFORMANCE BOND BUILDING

90.8% TO 99.2% NATURALLY DERIVED INGREDIENTS

# BOND BUILDING AND REPAIR BOND PROTECTION AND STRENGTHENING HAIR & SCALP CARE FOR ALL HAIR TYPES AND TEXTURES

# BOND PROTECTION & STRENGTHENING CONCENTRATE

99.23% Naturally Derived Ingredients

- Protects
- Adds strength & elasticity
- Retains moisture
- Offers porosity control & colour longevity
- Pre-measured pumps

## **PURIFYING SHAMPOO**

97.37% Naturally Derived Ingredients

- Nourishes the hair and scalp
- Promotes scalp health
- Brings nutrients to the hair bulb

# **PRO PURIFYING SHAMPOO**

97.37% Naturally Derived Ingredients

- IDT (Impurity Detection Technology)
- Purifies hair and scalp from chemical residue
- Lathers pink if chemical residue is present
- Prevents scalp irritation
- Supports scalp health

#### **REPAIR CONDITIONER**

97.35% Naturally Derived Ingredients

- Repairs damaged areas on the hair's surface
- Restores hair's shine and manageability
- Nourishes and replenishes hair and scalp lipids
- UV protection
- Colour protection
- Controls frizz

## **BOND BUILDING & REPAIR TREATMENT**

90.75% Naturally Derived Ingredients

- Builds new and repairs existent bonds
- Creates additional hydrogen bonds
- Nourishes the hair
- Replenishes hair's lipid content
- Contains 11 amino acids
- Offers UV protection
- Colour protection
- Controls frizz, enhances shine