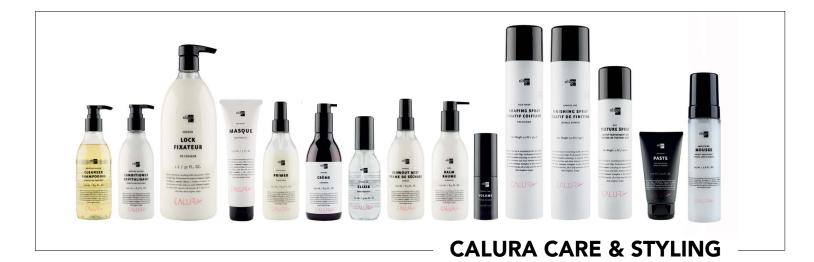

# CARE & STYLING

BALANCE IS THE KEY to everything in life, love and hair!

With this in mind, Oligo Professionnel developed its Osmosis Complex Technology to expertly calibrate a balance of moisture and shine between your hair and your world. With our Osmosis Complex, we have the ability to regulate and diffuse moisture. Your hair will always have the ideal moisture balance. This tried and tested technology takes the moisture from the environment and transfers it to your hair - releasing any excess moisture back into the air. OSMOSIS COMPLEX is infused with seaweed and minerals, all to help your hair and colour shine brighter, longer.

#### RECOVERY MOISTURE BALANCE MOISTURE BALANCE COLOUR PERFECTING MASQUE LOCK CLEANSER CONDITIONER PRIMER • Hydration and nutrition + Hydration and nutrition • Hydration and nutrition • Hydration and • Hydration and nutrition • 11 Benefits Repairs • Promotes longevity of • Detangles nutrition • Balanced conditioning colour • Balanced conditioning • Smoothes and • Weightless, balanced • Revitalize shine conditioning • Gentle cleansing Promotes longevity of tightens the cuticle • Revitalize shine Heat protection • Leave in colour Promotes longevity • Heat prot Revitalize shine of colour • Promotes longevity of • Revitalize shine colourection • Revitalize shine -----

| EXPRESS                                                                                                                | STYLING                                                                                                                                                           | STYLING OIL                                                                                                                           | CURL                                                                                                                                                          | AMPLIFYING                                                                                                                                                    |
|------------------------------------------------------------------------------------------------------------------------|-------------------------------------------------------------------------------------------------------------------------------------------------------------------|---------------------------------------------------------------------------------------------------------------------------------------|---------------------------------------------------------------------------------------------------------------------------------------------------------------|---------------------------------------------------------------------------------------------------------------------------------------------------------------|
| BLOWOUT MIST                                                                                                           | CRÈME                                                                                                                                                             | ELIXIR                                                                                                                                | BALM                                                                                                                                                          | MOUSSE                                                                                                                                                        |
| <ul> <li>Hydration and<br/>nutrition</li> <li>Reduces blow-dry<br/>time by 50%</li> <li>Fast drying synergy</li> </ul> | <ul> <li>Hydration and nutrition</li> <li>Damp or dry styling</li> <li>Heat protection</li> <li>Light hold</li> <li>Smoothes</li> <li>Flexible styling</li> </ul> | <ul> <li>Hydration and nutrition</li> <li>Waterless</li> <li>Damp or dry styling</li> <li>Smoothing</li> <li>Maximum shine</li> </ul> | <ul> <li>Hydration and nutrition</li> <li>Enhance and define your curls</li> <li>Lightweight formulation</li> <li>Smoothing</li> <li>Maximum shine</li> </ul> | <ul> <li>All hair types</li> <li>Maximum volume effects</li> <li>Long lasting flexible hold</li> <li>Heat and UV protection</li> <li>Light control</li> </ul> |

| POWDER PUMP                                                                                                                                               | SCULPTING                                                                           | DRY TEXTURE                                                                                                                                                | FLEX FINISH                                                                                                         | EXPRESS DRY                                                                                                                           |
|-----------------------------------------------------------------------------------------------------------------------------------------------------------|-------------------------------------------------------------------------------------|------------------------------------------------------------------------------------------------------------------------------------------------------------|---------------------------------------------------------------------------------------------------------------------|---------------------------------------------------------------------------------------------------------------------------------------|
| VOLUME                                                                                                                                                    | PASTE                                                                               | Spray                                                                                                                                                      | Shaping Spray                                                                                                       | FINISHING SPRAY                                                                                                                       |
| <ul> <li>Innovative spray powder</li> <li>Precise and clean<br/>application</li> <li>Dry or damp hair<br/>applications</li> <li>Lasting volume</li> </ul> | <ul> <li>Matte texture</li> <li>Reworkable hold</li> <li>Wet or dry hair</li> </ul> | <ul> <li>Shape and texture</li> <li>Long lastting flexible control</li> <li>Absorbes excess oil</li> <li>No powdery residue!</li> <li>Waterless</li> </ul> | <ul> <li>Flexible hold</li> <li>Flip 360 technology</li> <li>Spray from any angle</li> <li>UV Protection</li> </ul> | <ul> <li>Not sticky! Not stiff!</li> <li>Firm long lasting hold</li> <li>Flip 360 technology</li> <li>Spray from any angle</li> </ul> |