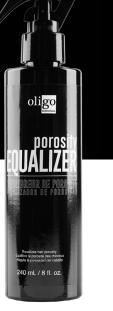

#### **POROSITY EQUALIZER**

Equalizes hair porosity. Apply a small quantity before toning or before wrapping permanent wave rods to prevent dryness.

**DIRECTIONS** Spray a small quantity onto towel blotted hair. Do not rinse.